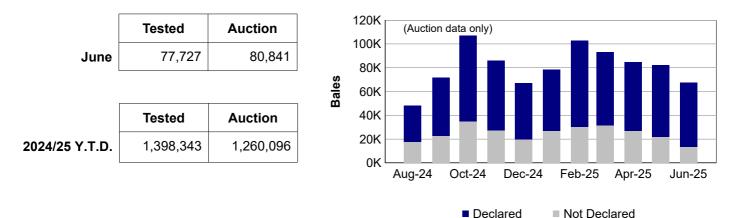

## 1. Current statistics by bales

## 2. Mulesing status by bales

|         |    | Teste     | d     | Auctio    | n     |
|---------|----|-----------|-------|-----------|-------|
| 2024/25 | NM | 341,347   | 24.4% | 287,440   | 22.8% |
| Y.T.D.  | СМ | 35,476    | 2.5%  | 32,307    | 2.6%  |
|         | AA | 587,770   | 42.0% | 562,623   | 44.6% |
|         | М  | 94,730    | 6.8%  | 85,348    | 6.8%  |
|         | ND | 339,020   | 24.2% | 292,378   | 23.2% |
| Tot     | al | 1,398,343 | 100%  | 1,260,096 | 100%  |