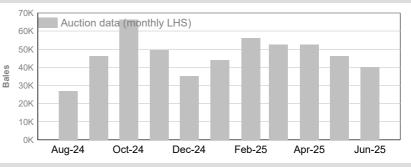

## 3. Mulesing status by month (bales)

### AA (Analgesic/Anaesthetic)

|      | Tested | Auction |
|------|--------|---------|
| June | 32,931 | 39,814  |
|      |        |         |
| [    | Tested | Auction |