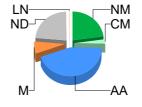

## 2. Mulesing status by bales

|         |    | Teste     | d     | Auctio    | n     |
|---------|----|-----------|-------|-----------|-------|
| 2024/25 | NM | 341,347   | 24.4% | 287,440   | 22.8% |
| Y.T.D.  | СМ | 35,476    | 2.5%  | 32,307    | 2.6%  |
|         | AA | 587,770   | 42.0% | 562,623   | 44.6% |
|         | М  | 94,730    | 6.8%  | 85,348    | 6.8%  |
|         | ND | 339,020   | 24.2% | 292,378   | 23.2% |
| Tot     | al | 1,398,343 | 100%  | 1,260,096 | 100%  |

| NM     | 22.7%  |
|--------|--------|
| CM 🛛   | 2.6%   |
| AA 🗖   | 44.4%  |
| M 📕    | 6.7%   |
| ■ ND   | 23.4%  |
| LN 🗧   | 0.3%   |
| Total: | 100.0% |
|        |        |

Auction data only 12-monh average