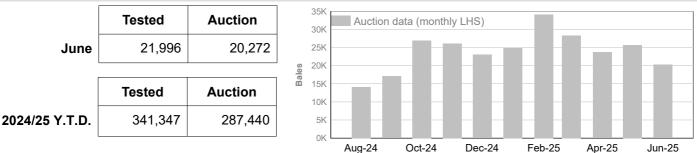

24.4% | 287,440   | 22.8% |
| Y.T.D.  | СМ | 35,476    | 2.5%  | 32,307    | 2.6%  |
|         | AA | 587,770   | 42.0% | 562,623   | 44.6% |
|         | М  | 94,730    | 6.8%  | 85,348    | 6.8%  |
|         | ND | 339,020   | 24.2% | 292,378   | 23.2% |
| Tot     | al | 1,398,343 | 100%  | 1,260,096 | 100%  |



| NM     | 22.7%  |
|--------|--------|
| CM 🛛   | 2.6%   |
| AA 🗖   | 44.4%  |
| M 📕    | 6.7%   |
| ■ ND   | 23.4%  |
| LN 🗧   | 0.3%   |
| Total: | 100.0% |
|        |        |

Auction data only 12-monh average

 Australian Wool Exchange Limited

 PO Box 651 North Ryde BC 2113
 www.awex.com.au
 t. (+61 2) 9428 6100

 Unit 12A, 2 Eden Park Drive Macquarie Park NSW 2113
 abn. 35 061 495 565
 t. (+61 2) 9428 6120



## 3. Mulesing status by month (bales)

### NM (Non Mulesed)



#### **CM** (Ceased Mulesed)

|                | Tested | Auction |
|----------------|--------|---------|
| June           | 2,097  | 2,048   |
|                | Tested | Auction |
| 2024/25 Y.T.D. | 35,476 | 32,307  |



### AA (Analgesic/Anaesthetic)

|      | Tested | Auction |
|------|--------|---------|
| June | 32,931 | 39,814  |
|      |        |         |
| [    | Tested | Auction |



#### M (Mulesed)

|      | Tested | Auction |
|------|--------|---------|
| June | 4,358  | 4,643   |
|      |        |         |
|      | Tested | Auction |

Tested

Tested

16,190

339,020



## ND (Not Declared)

June

2024/25 Y.T.D.



#### Australian Wool Exchange Limited

PO Box 651 North Ryde BC 2113 www.awex.com.au t. (+61 2) 9428 6100

Unit 12A, 2 Eden Park Drive Macquarie Park NSW 2113 a