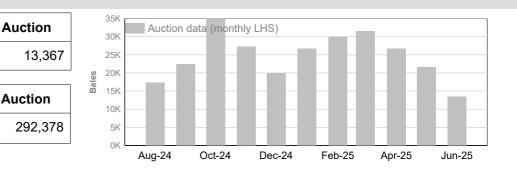

## 3. Mulesing status by month (bales)

## ND (Not Declared)

June

2024/25 Y.T.D.