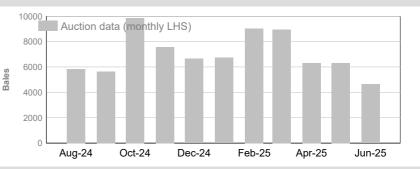

## 3. Mulesing status by month (bales)

#### M (Mulesed)

|      | Tested | Auction |
|------|--------|---------|
| June | 4,358  | 4,643   |
|      |        |         |
|      | Tested | Auction |

Tested

Tested

16,190

339,020