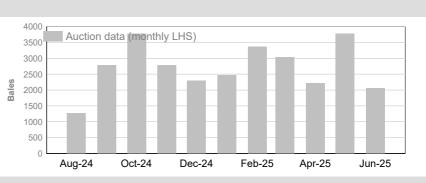

0   | 24.2% | 292,378   | 23.2% |
| Tot     | al | 1,398,343 | 100%  | 1,260,096 | 100%  |



| NM     | 22.7%  |
|--------|--------|
| CM 🛛   | 2.6%   |
| AA 🗖   | 44.4%  |
| M 📕    | 6.7%   |
| ■ ND   | 23.4%  |
| LN 🗧   | 0.3%   |
| Total: | 100.0% |
|        |        |

Auction data only 12-monh average

 Australian Wool Exchange Limited

 PO Box 651 North Ryde BC 2113
 www.awex.com.au
 t. (+61 2) 9428 6100

 Unit 12A, 2 Eden Park Drive Macquarie Park NSW 2113
 abn. 35 061 495 565
 t. (+61 2) 9428 6120



## 3. Mulesing status by month (bales)

### NM (Non Mulesed)



#### **CM** (Ceased Mulesed)

|                | Tested | Auction |
|----------------|--------|---------|
| June           | 2,097  | 2,048   |
|                | Tested | Auction |
| 2024/25 Y.T.D. | 35,476 | 32,307  |



### AA (Analgesic/Anaesthetic)

|      | Tested | Auction |
|------|--------|---------|
| June | 32,931 | 39,814  |
|      |        |         |
| [    | Tested | Auction |



#### M (Mulesed)

|      | Tested | Auction |
|------|--------|---------|
| June | 4,358  | 4,643   |
|      |        |         |
|      | Tested | Auction |

Tested

Tested

16,190

339,020



## ND (Not Declared)

June

2024/25 Y.T.D.



#### Australian Wool Exchange Limited

PO Box 651 North Ryde BC 2113 www.awex.com.au t. (+61 2) 9428 6100

Unit 12A, 2 Eden Park Drive Macquarie Park NSW 2113 abn. 35 061 495 565 f. (+61 2) 9428 6120