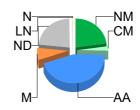

### 2. Mulesing status by bales

|                   |    | Tested    |       | Auction   |       |
|-------------------|----|-----------|-------|-----------|-------|
| 2024/25<br>Y.T.D. | NM | 319,351   | 24.2% | 267,168   | 22.6% |
|                   | СМ | 33,379    | 2.5%  | 30,259    | 2.6%  |
|                   | AA | 554,839   | 42.0% | 522,809   | 44.3% |
|                   | М  | 90,372    | 6.8%  | 80,705    | 6.8%  |
|                   | ND | 322,830   | 24.4% | 279,011   | 23.6% |
| Total             |    | 1,320,771 | 100%  | 1,179,952 | 100%  |