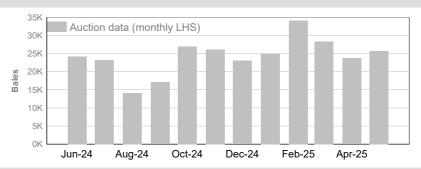

# 3. Mulesing status by month (bales)

### NM (Non Mulesed)

 Tested
 Auction

 2024/25 Y.T.D.
 319,351
 267,168