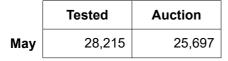

#### 1. Current statistics by bales

|     | Tested  | Auction |
|-----|---------|---------|
| May | 107,443 | 103,946 |

**Tested Auction** 2024/25 Y.T.D. 1,320,771 1,179,952