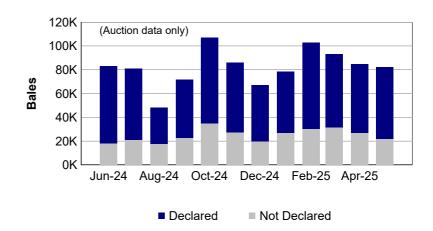

# **National Wool Declaration Test Data - Auction Data**



Wednesday, 4 June, 2025

"Auction" statistics are supplied by AWEX and have been subject to the NWD-Integrity Program validation process (first-hand offered wool, P/D certificates only).

Note that there may be a timing delay between when wool is tested (AWTA) & when wool is offered at auction (AWEX).

#### 1. Current statistics by bales

|     | Tested  | Auction |
|-----|---------|---------|
| May | 107,443 | 103,946 |

**Tested Auction** 2024/25 Y.T.D. 1,320,771 1,179,952



### 2. Mulesing status by bales

|                   |    | Tested    |       | Auction   |       |
|-------------------|----|-----------|-------|-----------|-------|
| 2024/25<br>Y.T.D. | NM | 319,351   | 24.2% | 267,168   | 22.6% |
|                   | СМ | 33,379    | 2.5%  | 30,259    | 2.6%  |
|                   | AA | 554,839   | 42.0% | 522,809   | 44.3% |
|                   | М  | 90,372    | 6.8%  | 80,705    | 6.8%  |
|                   | ND | 322,830   | 24.4% | 279,011   | 23.6% |
| Total             |    | 1,320,771 | 100%  | 1,179,952 | 100%  |





Australian Wool Exchange Limited

<sup>&</sup>quot;Tested" statistics are supplied by AWTA, P/D certificate only.



#### National Wool Declaration: Test Data - Auction Data



# 3. Mulesing status by month (bales)

### NM (