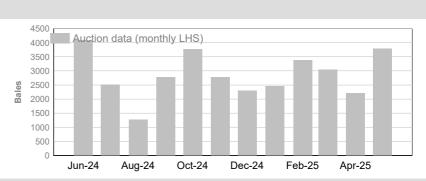

# 3. Mulesing status by month (bales)

#### CM (Ceased Mulesed)

|     | Tested | Auction |
|-----|--------|---------|
| May | 3,848  | 3,779   |

**Tested Auction 2024/25 Y.T.D.** 33,379 30,259