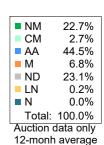

### 2. Mulesing status by bales

|                   |    | Tested    |       | Auction   |       |
|-------------------|----|-----------|-------|-----------|-------|
| 2024/25<br>Y.T.D. | NM | 319,351   | 24.2% | 267,168   | 22.6% |
|                   | СМ | 33,379    | 2.5%  | 30,259    | 2.6%  |
|                   | AA | 554,839   | 42.0% | 522,809   | 44.3% |
|                   | М  | 90,372    | 6.8%  | 80,705    | 6.8%  |
|                   | ND | 322,830   | 24.4% | 279,011   | 23.6% |
| Total             |    | 1,320,771 | 100%  | 1,179,952 | 100%  |