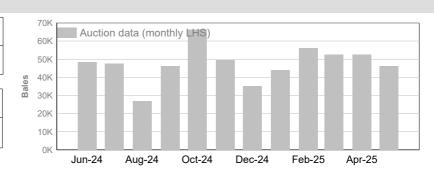

# 3. Mulesing status by month (bales)

#### AA (Analgesic/Anaesthetic)

 Tested
 Auction

 May
 46,519
 46,092

 Tested
 Auction

 2024/25 Y.T.D.
 554,839
 522,809