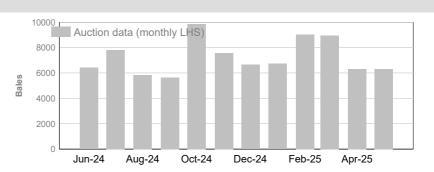

# 3. Mulesing status by month (bales)

#### M (Mulesed)

 Tested
 Auction

 May
 6,712
 6,314

 Tested
 Auction

 2024/25 Y.T.D.
 90,372
 80,705