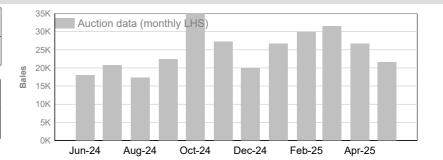

Exchange Limited

<sup>&</sup>quot;Tested" statistics are supplied by AWTA, P/D certificate only.



#### National Wool Declaration: Test Data - Auction Data



# 3. Mulesing status by month (bales)

### NM (Non Mulesed)



 Tested
 Auction

 2024/25 Y.T.D.
 319,351
 267,168



#### CM (Ceased Mulesed)

|     | Tested | Auction |
|-----|--------|---------|
| May | 3,848  | 3,779   |

**Tested Auction 2024/25 Y.T.D.** 33,379 30,259



#### AA (Analgesic/Anaesthetic)

 Tested
 Auction

 May
 46,519
 46,092

 Tested
 Auction

 2024/25 Y.T.D.
 554,839
 522,809



#### M (Mulesed)

 Tested
 Auction

 May
 6,712
 6,314

 Tested
 Auction

 2024/25 Y.T.D.
 90,372
 80,705



## **ND (Not Declared)**

 Tested
 Auction

 May
 21,935
 21,592

**Auction** 

279,011

**Tested 2024/25 Y.T.D.** 322,830



Australian Wool Exchange Limited