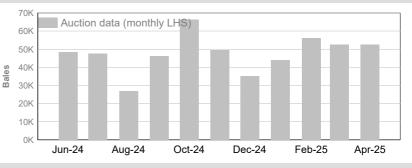

#### AA (Analgesic/Anaesthetic)

|       | Tested | Auction |
|-------|--------|---------|
| April | 52,423 | 52,453  |
|       |        |         |
| ſ     | Tested | Auction |