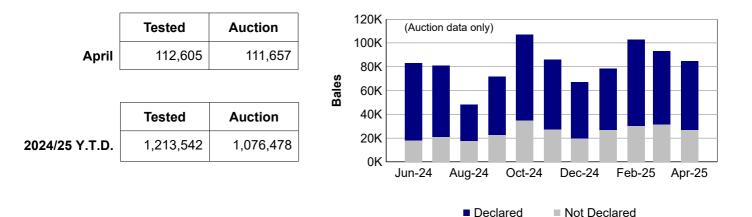

# National Wool Declaration Test Data - Auction Data



Monday, 2 June, 2025

"Auction" statistics are supplied by AWEX and have been subject to the NWD-Integrity Program validation process (first-hand offered wool, P/D certificates only).

"Tested" statistics are supplied by AWTA, P/D certificate only.

Note that there may be a timing delay between when wool is tested (AWTA) & when wool is offered at auction (AWEX).

## 1. Current statistics by bales



## 2. Mulesing status by bales

|         |    | Teste     | d     | Auctio    | n     |
|---------|----|-----------|-------|-----------|-------|
| 2024/25 | NM | 291,136   | 24.0% | 241,471   | 22.4% |
| Y.T.D.  | СМ | 29,531    | 2.4%  | 26,480    | 2.5%  |
|         | AA | 508,320   | 41.9% | 476,717   | 44.3% |
|         | М  | 83,660    | 6.9%  | 74,391    | 6.9%  |
|         | ND | 300,895   | 24.8% | 257,419   | 23.9% |
| Tot     | al | 1,213,542 | 100%  | 1,076,478 | 100%  |



| NM        | 22.5%                                                  |
|-----------|--------------------------------------------------------|
| CM        | 2.6%                                                   |
| AA        | 44.5%                                                  |
| M         | 6.8%