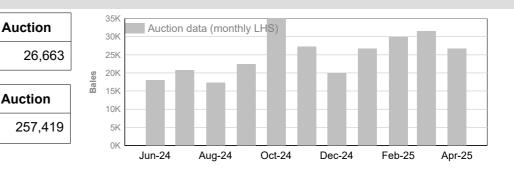

## 1. Current statistics by bales

## 2. Mulesing status by bales

|         |    | Teste     | d     | Auctio    | n     |
|---------|----|-----------|-------|-----------|-------|
| 2024/25 | NM | 291,136   | 24.0% | 241,471   | 22.4% |
| Y.T.D.  | СМ | 29,531    | 2.4%  | 26,480    | 2.5%  |
|         | AA | 508,320   | 41.9% | 476,717   | 44.3% |
|         | М  | 83,660    | 6.9%  | 74,391    | 6.9%  |
|         | ND | 300,895   | 24.8% | 257,419   | 23.9% |
| Tot     | al | 1,213,542 | 100%  | 1,076,478 | 100%  |