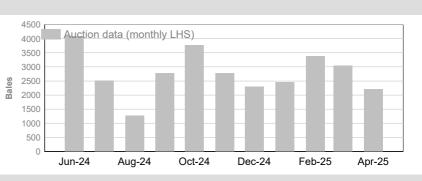

#### **CM** (Ceased Mulesed)

|       | Tested | Auction |
|-------|--------|---------|
| April | 2,296  | 2,211   |
|       |        |         |
| ſ     | Tested | Auction |