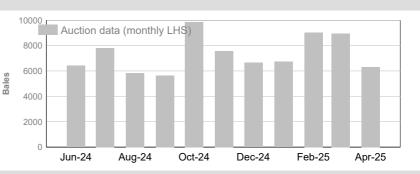

#### M (Mulesed)

|       | Tested | Auction |
|-------|--------|---------|
| April | 5,797  | 6,311   |
|       |        | ·       |
|       | Tested | Auction |

Tested

Tested

26,221

300,895