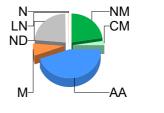

## 2. Mulesing status by bales

|         |    | Teste     | d     | Auctio    | n     |
|---------|----|-----------|-------|-----------|-------|
| 2024/25 | NM | 291,136   | 24.0% | 241,471   | 22.4% |
| Y.T.D.  | СМ | 29,531    | 2.4%  | 26,480    | 2.5%  |
|         | AA | 508,320   | 41.9% | 476,717   | 44.3% |
|         | М  | 83,660    | 6.9%  | 74,391    | 6.9%  |
|         | ND | 300,895   | 24.8% | 257,419   | 23.9% |
| Tot     | al | 1,213,542 | 100%  | 1,076,478 | 100%  |

| NM        | 22.5%                                                  |
|-----------|--------------------------------------------------------|
| CM        | 2.6%                                                   |
| AA        | 44.5%                                                  |
| M         | 6.8%                                                   |
| ND        | 23.4%                                                  |
| LN        | 0.2%                                                   |
| N         | 0.0%                                                   |
|           | 100.0%                                                 |
| Auction ( | data only                                              |
| 12-monh   | average                                                |
|           | CM<br>AA<br>M<br>ND<br>LN<br>N<br>Total:<br>Auction of |