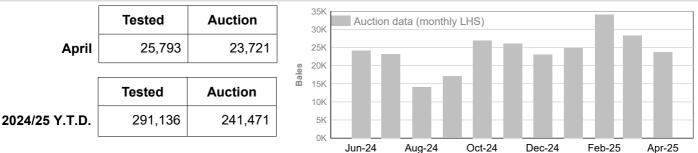

### NM (Non Mulesed)

# National Wool Declaration Test Data - Auction Data

Monday, 2 June, 2025

"Auction" statistics are supplied by AWEX and have been subject to the NWD-Integrity Program validation process (first-hand offered wool, P/D certificates only).

"Tested" statistics are supplied by AWTA, P/D certificate only.

Note that there may be a timing delay between when wool is tested (AWTA) & when wool is offered at auction (AWEX).