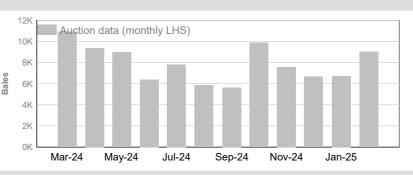

#### **CM** (Ceased Mulesed)

|                | Tested | Auction |
|----------------|--------|---------|
| February       | 3,054  | 3,371   |
|                | Tested | Auction |
| 2024/25 Y.T.D. | 24,128 | 21,227  |