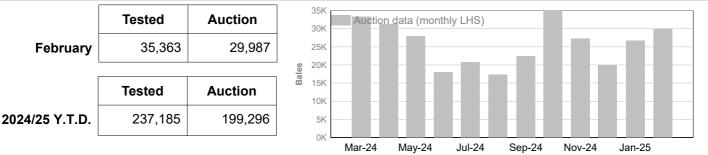

#### M (Mulesed)

|          | Tested | Auction |
|----------|--------|---------|
| February | 9,891  | 9,023   |
|          |        |         |
|          | Tested | Auction |

## ND (Not Declared)