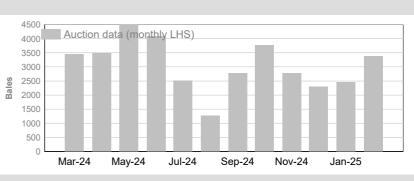

840,891 | 100%  |



| NM      | 22.1%     |
|---------|-----------|
| CM 🖉    | 2.7%      |
| AA 🗖    | 44.9%     |
| M       | 7.0%      |
| ■ ND    | 23.0%     |
| LN 📕    | 0.2%      |
| ■ N     | 0.0%      |
| Total:  | 100.0%    |
| Auction | data only |
| 12-monh | n average |
|         |           |

 Australian Wool Exchange Limited

 PO Box 651 North Ryde BC 2113
 www.awex.com.au
 t. (+61 2) 9428 6100

 Unit 12A, 2 Eden Park Drive Macquarie Park NSW 2113
 abn. 35 061 495 565
 t. (+61 2) 9428 6120



## 3. Mulesing status by month (bales)

### NM (Non Mulesed)



#### **CM** (Ceased Mulesed)

|                | Tested | Auction |
|----------------|--------|---------|
| February       | 3,054  | 3,371   |
|                | Tested | Auction |
| 2024/25 Y.T.D. | 24,128 | 21,227  |



#### AA (Analgesic/Anaesthetic)

|          | Tested | Auction |
|----------|--------|---------|
| February | 49,347 | 56,212  |
|          |        |         |
| [        | Tested | Auction |



#### M (Mulesed)

|          | Tested | Auction |
|----------|--------|---------|
| February | 9,891  | 9,023   |
|          |        |         |
|          | Tested | Auction |



## ND (Not Declared)



#### Australian Wool Exchange Limited

PO Box 651 North Ryde BC 2113 www.awex.com.au | t. (+61 2) 9428 6100 Unit 12A, 2 Eden Park Drive Macquarie Park NSW 2113 abn. 35 061 495 565 | f. (+61 2) 9428 6120

Page 2 of 2