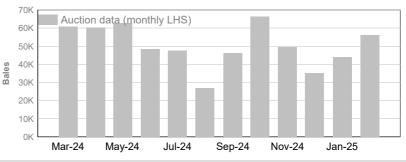

#### AA (Analgesic/Anaesthetic)

|          | Tested | Auction |
|----------|--------|---------|
| February | 49,347 | 56,212  |
|          |        |         |
| [        | Tested | Auction |