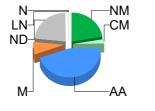

## 3. Mulesing status by month (bales)

#### **CM** (Ceased Mulesed)

|                | Tested | Auction |
|----------------|--------|---------|
| February       | 3,054  | 3,371   |
|                | Tested | Auction |
| 2024/25 Y.T.D. | 24,128 | 21,227  |