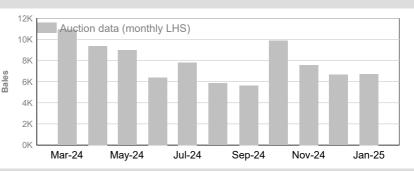

#### M (Mulesed)

|         | Tested | Auction |
|---------|--------|---------|
| January | 6,925  | 6,732   |
|         |        |         |
| [       | Tested | Auction |