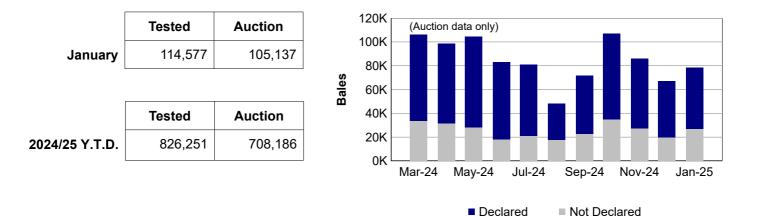

## 2. Mulesing status by bales

|         |    | Tested    |       | Auctio  | n     |
|---------|----|-----------|-------|---------|-------|
| 2024/25 | NM | 197,079 2 | 23.9% | 155,332 | 21.9% |
| Y.T.D.  | СМ | 21,074    | 2.6%  | 17,856  | 2.5%  |
|         | AA | 346,924 4 | 42.0% | 315,597 | 44.6% |
|         | М  | 59,352    | 7.2%  | 50,092  | 7.1%  |
|         | ND | 201,822 2 | 24.4% | 169,309 | 23.9% |
| Tot     | al | 826,251   | 100%  | 708,186 | 100%  |

| NM I     | 21.7%     |
|----------|-----------|
| CM 🛛     | 2.8%      |
| AA 🗖     | 45.2%     |
| <b>M</b> | 7.1%      |
| ■ ND     | 23.1%     |
| LN       | 0.2%      |
| ■ N      | 0.0%      |
|          | 100.0%    |
| Auction  | data only |
| 12-monh  | average   |
|          |           |