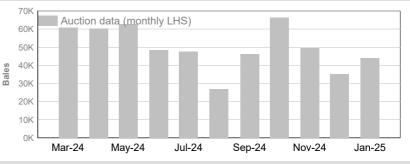

#### AA (Analgesic/Anaesthetic)

|         | Tested | Auction |
|---------|--------|---------|
| January | 43,070 | 43,988  |
|         |        |         |
|         | Tested | Auction |