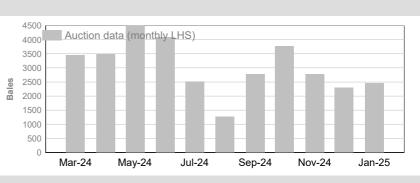

%  |



| NM I     | 21.7%     |
|----------|-----------|
| CM 🛛     | 2.8%      |
| AA 🗖     | 45.2%     |
| <b>M</b> | 7.1%      |
| ■ ND     | 23.1%     |
| LN       | 0.2%      |
| ■ N      | 0.0%      |
|          | 100.0%    |
| Auction  | data only |
| 12-monh  | average   |
|          |           |

 Australian Wool Exchange Limited

 PO Box 651 North Ryde BC 2113
 www.awex.com.au
 t. (+61 2) 9428 6100

 Unit 12A, 2 Eden Park Drive Macquarie Park NSW 2113
 abn. 35 061 495 565
 t. (+61 2) 9428 6120



## 3. Mulesing status by month (bales)

#### NM (Non Mulesed)



#### **CM** (Ceased Mulesed)

|                | Tested | Auction |
|----------------|--------|---------|
| January        | 2,490  | 2,463   |
|                | Tested | Auction |
| 2024/25 Y.T.D. | 21,074 | 17,856  |



#### AA (Analgesic/Anaesthetic)

|         | Tested | Auction |
|---------|--------|---------|
| January | 43,070 | 43,988  |
|         |        |         |
|         | Tested | Auction |



#### M (Mulesed)

|         | Tested | Auction |
|---------|--------|---------|
| January | 6,925  | 6,732   |
|         |        |         |
| [       | Tested | Auction |



### ND (Not Declared)



#### Australian Wool Exchange Limited

PO Box 651 North Ryde BC 2113 www.awex.com.au | t. (+61 2) 9428 6100 Unit 12A, 2 Eden Park Drive Macquarie Park NSW 2113 abn. 35 061 495 565 | f. (+61 2) 9428 6120

ark brive Macquare Fark Now 2110