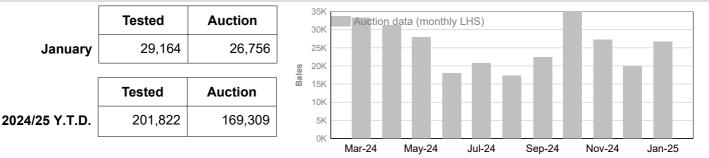

t. (+61 2) 9428 6100

 Unit 12A, 2 Eden Park Drive Macquarie Park NSW 2113
 abn. 35 061 495 565
 t. (+61 2) 9428 6120



## 3. Mulesing status by month (bales)

#### NM (Non Mulesed)



#### **CM** (Ceased Mulesed)

|                | Tested | Auction |
|----------------|--------|---------|
| January        | 2,490  | 2,463   |
|                | Tested | Auction |
| 2024/25 Y.T.D. | 21,074 | 17,856  |



#### AA (Analgesic/Anaesthetic)

|         | Tested | Auction |
|---------|--------|---------|
| January | 43,070 | 43,988  |
|         |        |         |
|         | Tested | Auction |



#### M (Mulesed)

|         | Tested | Auction |
|---------|--------|---------|
| January | 6,925  | 6,732   |
|         |        |         |
| [       | Tested | Auction |



### ND (Not Declared)



#### Australian Wool Exchange Limited

PO Box 651 North Ryde BC 2113 www.awex.com.au | t. (+61 2) 9428 6100 Unit 12A, 2 Eden Park Drive Macquarie Park NSW 2113 abn. 35 061 495 565 | f. (+61 2) 9428 6120

ark brive Macquare Fark Now 2110