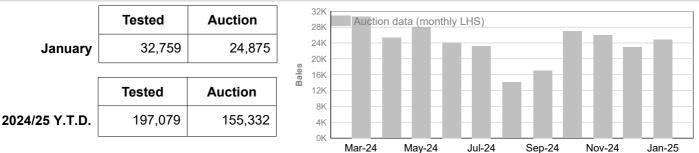

## 3. Mulesing status by month (bales)

#### **CM** (Ceased Mulesed)

|                | Tested | Auction |
|----------------|--------|---------|
| January        | 2,490  | 2,463   |
|                | Tested | Auction |
| 2024/25 Y.T.D. | 21,074 | 17,856  |