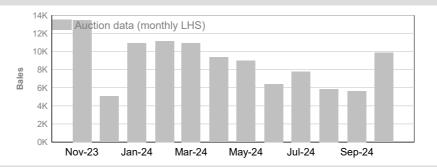

#### **CM** (Ceased Mulesed)

 Tested
 Auction

 October
 4,333
 3,774

|                | Tested | Auction |
|----------------|--------|---------|
| 2024/25 Y.T.D. | 12,651 | 10,327  |