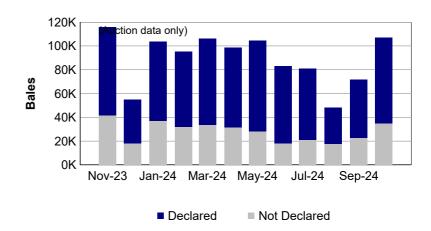

### 2. Mulesing status by bales

|         |    | Teste   | d     | Auctio  | n     |
|---------|----|---------|-------|---------|-------|
| 2024/25 | NM | 103,127 | 21.3% | 81,392  | 20.2% |
| Y.T.D.  | СМ | 12,651  | 2.6%  | 10,327  | 2.6%  |
|         | AA | 216,757 | 44.8% | 186,808 | 46.3% |
|         | M  | 34,494  | 7.1%  | 29,155  | 7.2%  |
|         | ND | 117,127 | 24.2% | 95,387  | 23.7% |
| Tot     | al | 484,156 | 100%  | 403,069 | 100%  |

# **ND (Not Declared)**

 Tested
 Auction

 October
 39,351
 34,876

|                | Tested  | Auction |
|----------------|---------|---------|
| 2024/25 Y.T.D. | 117,127 | 95,387  |

Australian Wool Exchange Limited