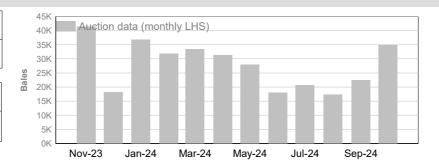

# **ND (Not Declared)**

 Tested
 Auction

 October
 39,351
 34,876

|                | Tested  | Auction |
|----------------|---------|---------|
| 2024/25 Y.T.D. | 117,127 | 95,387  |

Australian Wool Exchange Limited