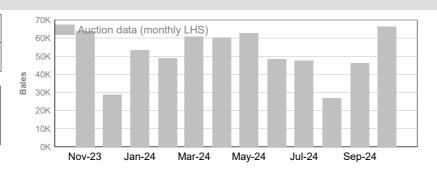

## AA (Analgesic/Anaesthetic)

 Tested
 Auction

 October
 69,291
 66,459

|                | Tested  | Auction |
|----------------|---------|---------|
| 2024/25 Y.T.D. | 216,757 | 186,808 |