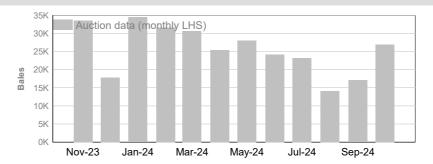

#### 1. Current statistics by bales

|         | Tested  | Auction |
|---------|---------|---------|
| October | 158,472 | 142,160 |

|                | Tested  | Auction |
|----------------|---------|---------|
| 2024/25 Y.T.D. | 484,156 | 403,069 |