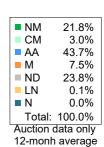

### 2. Mulesing status by bales

|         |    | Teste   | d     | Auctio  | n     |
|---------|----|---------|-------|---------|-------|
| 2024/25 | NM | 103,127 | 21.3% | 81,392  | 20.2% |
| Y.T.D.  | СМ | 12,651  | 2.6%  | 10,327  | 2.6%  |
|         | AA | 216,757 | 44.8% | 186,808 | 46.3% |
|         | M  | 34,494  | 7.1%  | 29,155  | 7.2%  |
|         | ND | 117,127 | 24.2% | 95,387  | 23.7% |
| Tot     | al | 484,156 | 100%  | 403,069 | 100%  |