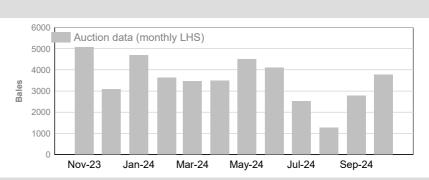

### NM (Non Mulesed)

 Tested
 Auction

 October
 33,730
 26,968

|                | Tested  | Auction |
|----------------|---------|---------|
| 2024/25 Y.T.D. | 103,127 | 81,392  |