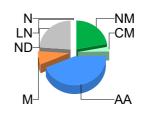

### 2. Mulesing status by bales

|         |    | Teste   | d     | Auctio  | n     |
|---------|----|---------|-------|---------|-------|
| 2024/25 | NM | 103,127 | 21.3% | 81,392  | 20.2% |
| Y.T.D.  | СМ | 12,651  | 2.6%  | 10,327  | 2.6%  |
|         | AA | 216,757 | 44.8% | 186,808 | 46.3% |
|         | M  | 34,494  | 7.1%  | 29,155  | 7.2%  |
|         | ND | 117,127 | 24.2% | 95,387  | 23.7% |
| Tot     | al | 484,156 | 100%  | 403,069 | 100%  |