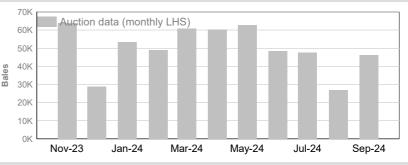

### AA (Analgesic/Anaesthetic)

|           | Tested | Auction |
|-----------|--------|---------|
| September | 61,118 | 46,131  |
|           |        |         |
|           | Tested | Auction |