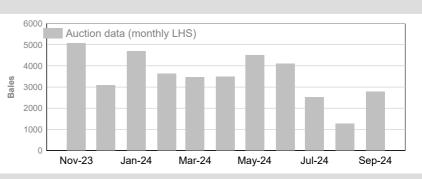

0%  |



| NM       | 22.2%     |
|----------|-----------|
| CM       | 3.1%      |
| AA 🗖     | 43.4%     |
| <b>M</b> | 7.6%      |
| ND ND    | 23.7%     |
| LN       | 0.1%      |
| <b>N</b> | 0.0%      |
| Total:   | 100.0%    |
| Auction  | data only |
| 12-monh  | n average |
|          | -         |

Australian Wool Exchange Limited

 PO Box 651 North Ryde BC 2113
 www.awex.com.au
 t. (+61 2) 9428 6100

 Unit 12A, 2 Eden Park Drive Macquarie Park NSW 2113
 abn. 35 061 495 565
 f. (+61 2) 9428 6120



## 3. Mulesing status by month (bales)

#### NM (Non Mulesed)



#### **CM** (Ceased Mulesed)

|                | Tested | Auction |
|----------------|--------|---------|
| September      | 2,945  | 2,776   |
| ſ              | Tested | Auction |
| 2024/25 Y.T.D. | 8,318  | 6,553   |



### AA (Analgesic/Anaesthetic)

|           | Tested | Auction |
|-----------|--------|---------|
| September | 61,118 | 46,131  |
|           |        |         |
|           | Tested | Auction |



#### M (Mulesed)

|           | Tested | Auction |
|-----------|--------|---------|
| September | 9,251  | 5,643   |
| ſ         | Tested | Auction |
| +         |        |         |



## ND (Not Declared)

September

2024/25 Y.T.D.



#### Australian Wool Exchange Limited

PO Box 651 North Ryde BC 2113 www.awex.com.au | t. (+61 2) 9428 6100 Unit 12A, 2 Eden Park Drive Macquarie Park NSW 2113 abn. 35 061 495 565 | f. (+61 2) 9428 6120