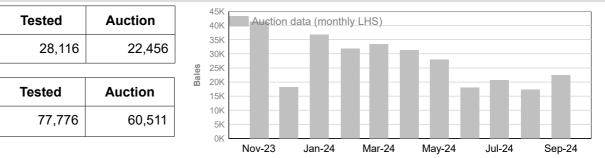

Drive Macquarie Park NSW 2113
 abn. 35 061 495 565
 f. (+61 2) 9428 6120



## 3. Mulesing status by month (bales)

#### NM (Non Mulesed)



#### **CM** (Ceased Mulesed)

|                | Tested | Auction |
|----------------|--------|---------|
| September      | 2,945  | 2,776   |
| ſ              | Tested | Auction |
| 2024/25 Y.T.D. | 8,318  | 6,553   |



### AA (Analgesic/Anaesthetic)

|           | Tested | Auction |
|-----------|--------|---------|
| September | 61,118 | 46,131  |
|           |        |         |
|           | Tested | Auction |



#### M (Mulesed)

|           | Tested | Auction |
|-----------|--------|---------|
| September | 9,251  | 5,643   |
| ſ         | Tested | Auction |
| +         |        |         |



## ND (Not Declared)

September

2024/25 Y.T.D.



#### Australian Wool Exchange Limited

PO Box 651 North Ryde BC 2113 www.awex.com.au | t. (+61 2) 9428 6100 Unit 12A, 2 Eden Park Drive Macquarie Park NSW 2113 abn. 35 061 495 565 | f. (+61 2) 9428 6120