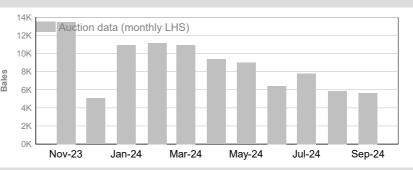

#### M (Mulesed)

|           | Tested | Auction |
|-----------|--------|---------|
| September | 9,251  | 5,643   |
| ſ         | Tested | Auction |
| +         |        |         |