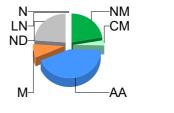

## 2. Mulesing status by bales

|         |    | Teste   | d     | Auctio  | n     |
|---------|----|---------|-------|---------|-------|
| 2024/25 | NM | 69,397  | 21.3% | 54,424  | 20.8% |
| Y.T.D.  | СМ | 8,318   | 2.6%  | 6,553   | 2.5%  |
|         | AA | 147,466 | 45.3% | 120,349 | 46.1% |
|         | М  | 22,832  | 7.0%  | 19,295  | 7.4%  |
|         | ND | 77,776  | 23.9% | 60,511  | 23.2% |
| Tot     | al | 325,789 | 100%  | 261,132 | 100%  |

| NM       | 22.2%     |
|----------|-----------|
| CM       | 3.1%      |
| AA 🗖     | 43.4%     |
| <b>M</b> | 7.6%      |
| ND ND    | 23.7%     |
| LN       | 0.1%      |
| <b>N</b> | 0.0%      |
| Total:   | 100.0%    |
| Auction  | data only |
| 12-monh  | n average |
|          | -         |