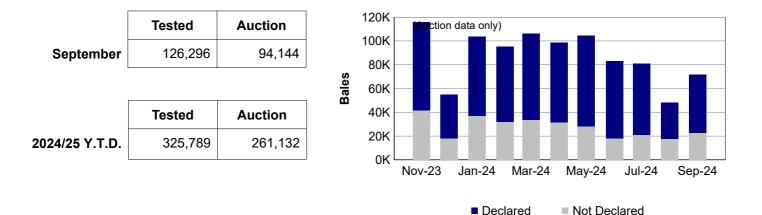

# National Wool Declaration Test Data - Auction Data



Friday, 8 November, 2024

"Auction" statistics are supplied by AWEX and have been subject to the NWD-Integrity Program validation process (first-hand offered wool, P/D certificates only).

"Tested" statistics are supplied by AWTA, P/D certificate only.

Note that there may be a timing delay between when wool is tested (AWTA) & when wool is offered at auction (AWEX).

## 1. Current statistics by bales



## 2. Mulesing status by bales

|         |    | Teste   | d     | Auctio  | n     |
|---------|----|---------|-------|---------|-------|
| 2024/25 | NM | 69,397  | 21.3% | 54,424  | 20.8% |
| Y.T.D.  | СМ | 8,318   | 2.6%  | 6,553   | 2.5%  |
|         | AA | 147,466 | 45.3% | 120,349 | 46.1% |
|         | М  | 22,832  | 7.0%  | 19,295  | 7.4%  |
|         | ND | 77,776  | 23.9% | 60,511  | 23.2% |
| Tot     | al | 325,789 | 100%  | 261,132 | 100%  |



| NM       | 22.2%     |
|----------|-----------|
| CM       | 3.1%      |
| AA 🗖     | 43.4%     |
| <b>M</b> | 7.6%      |
| ND ND    | 23.7%     |
| LN       | 0.1%      |
| <b>N</b> | 0.0%      |
| Total:   | 100.0%    |
| Auction  | data only |
| 12-monh  | n average |
|          | -         |

Australian Wool Exchange Limited

 PO