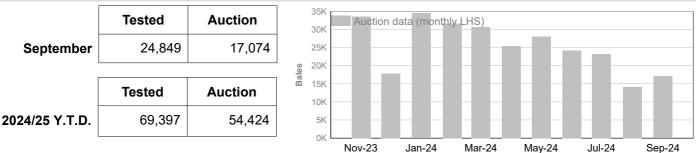

#### **CM** (Ceased Mulesed)

|                | Tested | Auction |
|----------------|--------|---------|
| September      | 2,945  | 2,776   |
| ſ              | Tested | Auction |
| 2024/25 Y.T.D. | 8,318  | 6,553   |