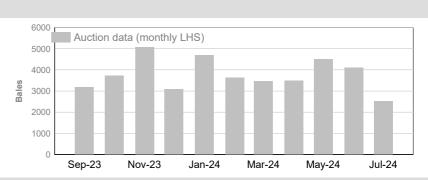

## CM (Ceased Mulesed)

|      | Tested | Auction |
|------|--------|---------|
| July | 2,253  | 2,513   |

2024/25 Y.T.D.

| Tested | Auction |
|--------|---------|
| 2,253  | 2,513   |