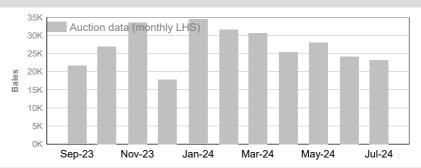

## AA (Analgesic/Anaesthetic)

 July
 32,420
 47,447

Tested Auction
2024/25 Y.T.D. 32,420 47,447