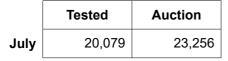

auction (AWEX).

#### 1. Current statistics by bales

|      | Tested | Auction |
|------|--------|---------|
| July | 82,302 | 101,962 |

 Tested
 Auction

 2024/25 Y.T.D.
 82,194
 101,737



# 2. Mulesing status by bales

|         |    | Teste  | d     | Auctio  | n     |
|---------|----|--------|-------|---------|-------|
| 2024/25 | NM | 20,079 | 24.4% | 23,256  | 22.9% |
| Y.T.D.  | СМ | 2,253  | 2.7%  | 2,513   | 2.5%  |
|         | AA | 32,420 | 39.4% | 47,447  | 46.6% |
|         | М  | 5,110  | 6.2%  | 7,810   | 7.7%  |
|         | ND | 22,332 | 27.2% | 20,711  | 20.4% |
| Tot     | al | 82,194 | 100%  | 101,737 | 100%  |





Australian Wool Exchange Limited



#### National Wool Declaration: Test Data - Auction Data



# 3. Mulesing status by month (bales)

# NM (Non Mulesed)



 Tested
 Auction

 2024/25 Y.T.D.
 20,079
 23,256



## CM (Ceased Mulesed)

|      | Tested | Auction |
|------|--------|---------|
| July | 2,253  | 2,513   |

2024/25 Y.T.D.

| Tested | Auction |
|--------|---------|
| 2,253  | 2,513   |



## AA (Analgesic/Anaesthetic)

 July
 32,420
 47,447

Tested Auction
2024/25 Y.T.D. 32,420 47,447



#### M (Mulesed)

 Tested
 Auction

 July
 5,110
 7,810

2024/25 Y.T.D.

| Tested | Auction |
|--------|---------|
| 5,110  | 7,810   |



# **ND (Not Declared)**

 Tested
 Auction

 July
 22,332
 20,711

2024/25 Y.T.D.

 Tested
 Auction

 22,332
 20,711



Australian Wool Exchange Limited