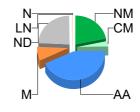

# 2. Mulesing status by bales

|         |    | Teste  | d     | Auctio  | n     |
|---------|----|--------|-------|---------|-------|
| 2024/25 | NM | 20,079 | 24.4% | 23,256  | 22.9% |
| Y.T.D.  | СМ | 2,253  | 2.7%  | 2,513   | 2.5%  |
|         | AA | 32,420 | 39.4% | 47,447  | 46.6% |
|         | М  | 5,110  | 6.2%  | 7,810   | 7.7%  |
|         | ND | 22,332 | 27.2% | 20,711  | 20.4% |
| Tot     | al | 82,194 | 100%  | 101,737 | 100%  |