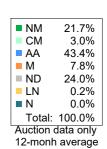

# 2. Mulesing status by bales

|         |    | Teste  | d     | Auctio  | n     |
|---------|----|--------|-------|---------|-------|
| 2024/25 | NM | 20,079 | 24.4% | 23,256  | 22.9% |
| Y.T.D.  | СМ | 2,253  | 2.7%  | 2,513   | 2.5%  |
|         | AA | 32,420 | 39.4% | 47,447  | 46.6% |
|         | М  | 5,110  | 6.2%  | 7,810   | 7.7%  |
|         | ND | 22,332 | 27.2% | 20,711  | 20.4% |
| Tot     | al | 82,194 | 100%  | 101,737 | 100%  |