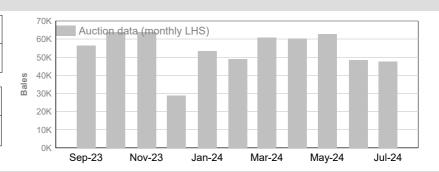

## AA (Analgesic/Anaesthetic)

 July
 32,420
 47,447

Tested Auction
2024/25 Y.T.D. 32,420 47,447