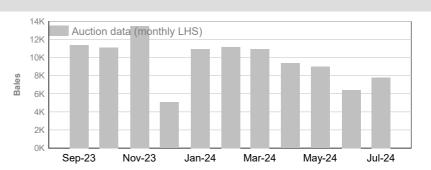

## CM (Ceased Mulesed)

|      | Tested | Auction |
|------|--------|---------|
| July | 2,253  | 2,513   |

2024/25 Y.T.D.

| Tested | Auction |
|--------|---------|
| 2,253  | 2,513   |