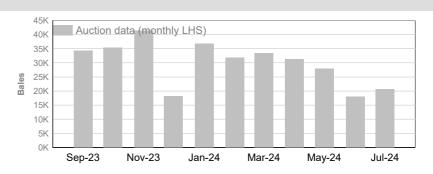

| 82,194 | 100%  | 101,737 | 100%  |





Australian Wool Exchange Limited



#### National Wool Declaration: Test Data - Auction Data



# 3. Mulesing status by month (bales)

# NM (Non Mulesed)



 Tested
 Auction

 2024/25 Y.T.D.
 20,079
 23,256



## CM (Ceased Mulesed)

|      | Tested | Auction |
|------|--------|---------|
| July | 2,253  | 2,513   |

2024/25 Y.T.D.

| Tested | Auction |
|--------|---------|
| 2,253  | 2,513   |



## AA (Analgesic/Anaesthetic)

 July
 32,420
 47,447

Tested Auction
2024/25 Y.T.D. 32,420 47,447



#### M (Mulesed)

 Tested
 Auction

 July
 5,110
 7,810

2024/25 Y.T.D.

| Tested | Auction |
|--------|---------|
| 5,110  | 7,810   |



# **ND (Not Declared)**

 Tested
 Auction

 July
 22,332
 20,711

2024/25 Y.T.D.

 Tested
 Auction

 22,332
 20,711



Australian Wool Exchange Limited