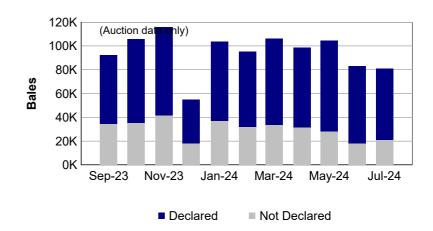

# 3. Mulesing status by month (bales)

#### 1. Current statistics by bales

|      | Tested | Auction |
|------|--------|---------|
| July | 82,302 | 101,962 |

 Tested
 Auction

 2024/25 Y.T.D.
 82,194
 101,737