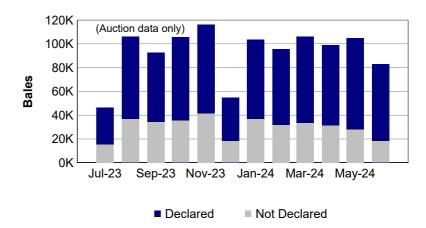

# National Wool Declaration Test Data - Auction Data



Wednesday, 3 July, 2024

"Auction" statistics are supplied by AWEX and have been subject to the NWD-Integrity Program validation process (first-hand offered wool, P/D certificates only).

"Tested" statistics are supplied by AWTA, P/D certificate only.

Note that there may be a timing delay between when wool is tested (AWTA) & when wool is offered at auction (AWEX).

### 1. Current statistics by bales

|      | Tested | Auction |
|------|--------|---------|
| June | 90,086 | 101,208 |

2023/24 Y.T.D.

| Tested    | Auction   |
|-----------|-----------|
| 1,512,571 | 1,472,018 |



## 2. Mulesing status by bales

|         |    | Teste     | d     | Auctio    | n     |
|---------|----|-----------|-------|-----------|-------|
| 2023/24 | NM | 359,035   | 23.7% | 316,633   | 21.5% |
| Y.T.D.  | СМ | 46,799    | 3.1%  | 44,051    | 3.0%  |
|         | AA | 619,050   | 40.9% | 634,117   | 43.1% |
|         | M  | 112,991   | 7.5%  | 116,679   | 7.9%  |
|         | ND | 374,696   | 24.8% | 360,538   | 24.5% |
| Total   |    | 1,512,571 | 100%  | 1,472,018 | 100%  |





Auction data only 12-monh average



#### **National Wool Declaration: Test Data - Auction Data**



## 3. Mulesing status by month (bales)

# NM (Non Mulesed)







### CM (Ceased Mulesed)



 Tested
 Auction

 2023/24 Y.T.D.
 46,799
 44,051



## AA (Analgesic/Anaesthetic)

|      | Tested | Auction |