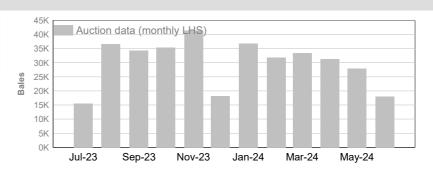

## AA (Analgesic/Anaesthetic)

|      | Tested | Auction |
|------|--------|---------|
| June | 38,409 | 48,382  |

**Tested Auction 2023/24 Y.T.D.** 619,050 634,117