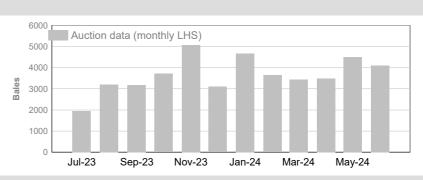

on   |
|-----------|-----------|
| 1,512,571 | 1,472,018 |



## 2. Mulesing status by bales

|         |    | Teste     | d     | Auctio    | n     |
|---------|----|-----------|-------|-----------|-------|
| 2023/24 | NM | 359,035   | 23.7% | 316,633   | 21.5% |
| Y.T.D.  | СМ | 46,799    | 3.1%  | 44,051    | 3.0%  |
|         | AA | 619,050   | 40.9% | 634,117   | 43.1% |
|         | M  | 112,991   | 7.5%  | 116,679   | 7.9%  |
|         | ND | 374,696   | 24.8% | 360,538   | 24.5% |
| Total   |    | 1,512,571 | 100%  | 1,472,018 | 100%  |





Auction data only 12-monh average



#### **National Wool Declaration: Test Data - Auction Data**



## 3. Mulesing status by month (bales)

# NM (Non Mulesed)







### CM (Ceased Mulesed)



 Tested
 Auction

 2023/24 Y.T.D.
 46,799
 44,051



## AA (Analgesic/Anaesthetic)

|      | Tested | Auction |
|------|--------|---------|
| June | 38,409 | 48,382  |

**Tested Auction 2023/24 Y.T.D.** 619,050 634,117



#### M (Mulesed)

|      | Tested | Auction |
|------|--------|---------|
| June | 6,435  | 6,407   |

Tested Auction
2023/24 Y.T.D. 112,991 116,679



# **ND (Not Declared)**

|      | Tested | Auction |
|------|--------|---------|
| June | 17,987 | 18,076  |

2023/24 Y.T.D.

| Tested  | Auction |  |
|---------|---------|--|
| 374,696 | 360,538 |  |



Australian Wool Exchange Limited