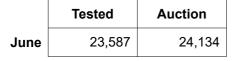

### 1. Current statistics by bales

|      | Tested | Auction |
|------|--------|---------|
| June | 90,086 | 101,208 |

2023/24 Y.T.D.

| Tested    | Auction   |
|-----------|-----------|
| 1,512,571 | 1,472,018 |