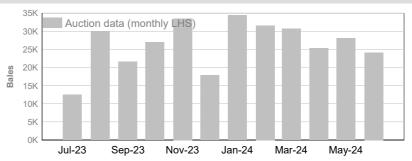

----|---------|
| June | 90,086 | 101,208 |

2023/24 Y.T.D.

| Tested    | Auction   |
|-----------|-----------|
| 1,512,571 | 1,472,018 |



## 2. Mulesing status by bales

|         |    | Teste     | d     | Auctio    | n     |
|---------|----|-----------|-------|-----------|-------|
| 2023/24 | NM | 359,035   | 23.7% | 316,633   | 21.5% |
| Y.T.D.  | СМ | 46,799    | 3.1%  | 44,051    | 3.0%  |
|         | AA | 619,050   | 40.9% | 634,117   | 43.1% |
|         | M  | 112,991   | 7.5%  | 116,679   | 7.9%  |
|         | ND | 374,696   | 24.8% | 360,538   | 24.5% |
| Total   |    | 1,512,571 | 100%  | 1,472,018 | 100%  |





Auction data only 12-monh average



#### **National Wool Declaration: Test Data - Auction Data**



## 3. Mulesing status by month (bales)

# NM (Non Mulesed)







### CM (Ceased Mulesed)



 Tested
 Auction

 2023/24 Y.T.D.
 46,799
 44,051



## AA (Analgesic/Anaesthetic)

|      | Tested | Auction |
|------|--------|---------|
| June | 38,409 | 48,382  |

**Tested Auction 2023/24 Y.T.D.** 619,050 634,117



#### M (Mulesed)

|      | Tested | Auction |
|------|--------|---------|
| June | 6,435  | 6,407   |

Tested Auction
2023/24 Y.T.D. 112,991 116,679



# **ND (Not Declared)**

|      | Tested | Auction |
|------|--------|---------|
| June | 17,987 | 18,076  |

2023/24 Y.T.D.

| Tested  | Auction |  |
|---------|---------|--|
| 374,696 | 360,538 |  |



Australian Wool Exchange Limited