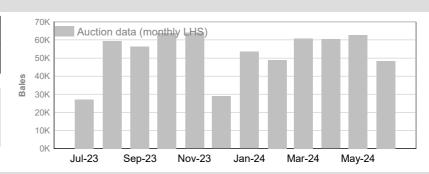

---------|-------|-----------|-------|
| 2023/24 | NM | 359,035   | 23.7% | 316,633   | 21.5% |
| Y.T.D.  | СМ | 46,799    | 3.1%  | 44,051    | 3.0%  |
|         | AA | 619,050   | 40.9% | 634,117   | 43.1% |
|         | M  | 112,991   | 7.5%  | 116,679   | 7.9%  |
|         | ND | 374,696   | 24.8% | 360,538   | 24.5% |
| Total   |    | 1,512,571 | 100%  | 1,472,018 | 100%  |





Auction data only 12-monh average



#### **National Wool Declaration: Test Data - Auction Data**



## 3. Mulesing status by month (bales)

# NM (Non Mulesed)







### CM (Ceased Mulesed)



 Tested
 Auction

 2023/24 Y.T.D.
 46,799
 44,051



## AA (Analgesic/Anaesthetic)

|      | Tested | Auction |
|------|--------|---------|
| June | 38,409 | 48,382  |

**Tested Auction 2023/24 Y.T.D.** 619,050 634,117



#### M (Mulesed)

|      | Tested | Auction |
|------|--------|---------|
| June | 6,435  | 6,407   |

Tested Auction
2023/24 Y.T.D. 112,991 116,679



# **ND (Not Declared)**

|      | Tested | Auction |
|------|--------|---------|
| June | 17,987 | 18,076  |

2023/24 Y.T.D.

| Tested  | Auction |  |
|---------|---------|--|
| 374,696 | 360,538 |  |



Australian Wool Exchange Limited