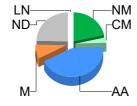

## 2. Mulesing status by bales

|         |    | Teste     | d     | Auctio    | n     |
|---------|----|-----------|-------|-----------|-------|
| 2023/24 | NM | 359,035   | 23.7% | 316,633   | 21.5% |
| Y.T.D.  | СМ | 46,799    | 3.1%  | 44,051    | 3.0%  |
|         | AA | 619,050   | 40.9% | 634,117   | 43.1% |
|         | M  | 112,991   | 7.5%  | 116,679   | 7.9%  |
|         | ND | 374,696   | 24.8% | 360,538   | 24.5% |
| Total   |    | 1,512,571 | 100%  | 1,472,018 | 100%  |