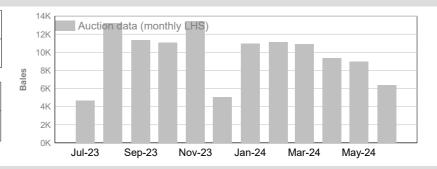

|         | AA | 619,050   | 40.9% | 634,117   | 43.1% |
|         | M  | 112,991   | 7.5%  | 116,679   | 7.9%  |
|         | ND | 374,696   | 24.8% | 360,538   | 24.5% |
| Total   |    | 1,512,571 | 100%  | 1,472,018 | 100%  |





Auction data only 12-monh average



#### **National Wool Declaration: Test Data - Auction Data**



## 3. Mulesing status by month (bales)

# NM (Non Mulesed)







### CM (Ceased Mulesed)



 Tested
 Auction

 2023/24 Y.T.D.
 46,799
 44,051



## AA (Analgesic/Anaesthetic)

|      | Tested | Auction |
|------|--------|---------|
| June | 38,409 | 48,382  |

**Tested Auction 2023/24 Y.T.D.** 619,050 634,117



#### M (Mulesed)

|      | Tested | Auction |
|------|--------|---------|
| June | 6,435  | 6,407   |

Tested Auction
2023/24 Y.T.D. 112,991 116,679



# **ND (Not Declared)**

|      | Tested | Auction |
|------|--------|---------|
| June | 17,987 | 18,076  |

2023/24 Y.T.D.

| Tested  | Auction |  |
|---------|---------|--|
| 374,696 | 360,538 |  |



Australian Wool Exchange Limited