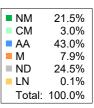

## 2. Mulesing status by bales

|         |    | Teste     | d     | Auctio    | n     |
|---------|----|-----------|-------|-----------|-------|
| 2023/24 | NM | 359,035   | 23.7% | 316,633   | 21.5% |
| Y.T.D.  | СМ | 46,799    | 3.1%  | 44,051    | 3.0%  |
|         | AA | 619,050   | 40.9% | 634,117   | 43.1% |
|         | M  | 112,991   | 7.5%  | 116,679   | 7.9%  |
|         | ND | 374,696   | 24.8% | 360,538   | 24.5% |
| Total   |    | 1,512,571 | 100%  | 1,472,018 | 100%  |