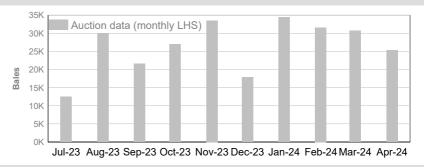

#### ND (Not Declared)

|       | Tested | Auction |
|-------|--------|---------|
| April | 22,647 | 31,226  |

2023/24 Y.T.D.

Auction data (monthly LHS)

Australian Wool Exchange Limited

45K

40K 35K