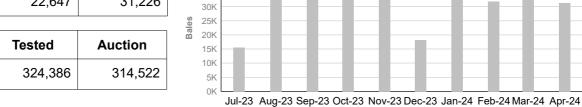

#### ND (Not Declared)

|       | Tested | Auction |
|-------|--------|---------|
| April | 22,647 | 31,226  |

2023/24 Y.T.D.

Auction data (monthly LHS)

Australian Wool Exchange Limited

45K

40K 35K