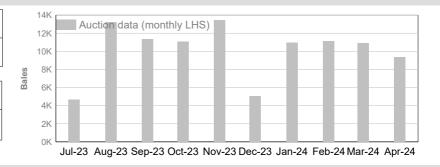

#### M (Mulesed)

|       | Tested | Auction |
|-------|--------|---------|
| April | 7,082  | 9,381   |

Tested Auction
2023/24 Y.T.D. 97,530 101,300