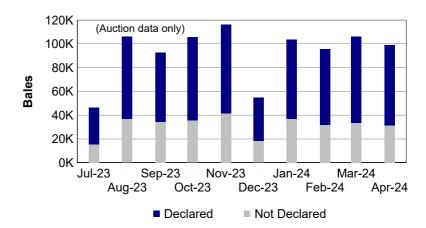

# National Wool Declaration Test Data - Auction Data



Wednesday, 3 July, 2024

"Auction" statistics are supplied by AWEX and have been subject to the NWD-Integrity Program validation process (first-hand offered wool, P/D certificates only).

"Tested" statistics are supplied by AWTA, P/D certificate only.

Note that there may be a timing delay between when wool is tested (AWTA) & when wool is offered at auction (AWEX).

#### 1. Current statistics by bales

|       | Tested  | Auction |
|-------|---------|---------|
| April | 116,275 | 130,049 |

 Tested
 Auction

 2023/24 Y.T.D.
 1,279,695
 1,238,781



# 2. Mulesing status by bales

|         |    | Teste     | d     | Auctio    | n     |
|---------|----|-----------|-------|-----------|-------|
| 2023/24 | NM | 302,399   | 23.6% | 264,476   | 21.3% |
| Y.T.D.  | СМ | 38,939    | 3.0%  | 35,458    | 2.9%  |
|         | AA | 516,441   | 40.4% | 523,025   | 42.2% |
|         | M  | 97,530    | 7.6%  | 101,300   | 8.2%  |
|         | ND | 324,386   | 25.3% | 314,522   | 25.4% |
| Total   |    | 1,279,695 | 100%  | 1,238,781 | 100%  |



NM 21.3%
 CM 2.9%
 AA 42.2%
 M 8.2%
 ND 25.4%
 LN 0.1%
 Total: 100.0%

Auction data only 12-monh average



#### National Wool Declaration: Test Data - Auction Data



# 3. Mulesing status by month (bales)

# NM (Non Mulesed)



|                | Tested  | Auction |
|----------------|---------|---------|
|