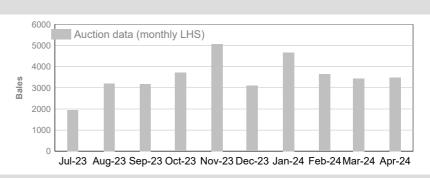

# NM (Non Mulesed)

|                | Tested  | Auction |
|----------------|---------|---------|
| 2023/24 Y.T.D. | 302,399 | 264,476 |