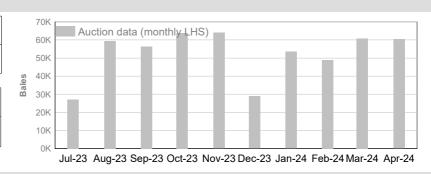

### AA (Analgesic/Anaesthetic)

|       | Tested | Auction |
|-------|--------|---------|
| April | 54,489 | 60,395  |

Tested Auction
2023/24 Y.T.D. 516,441 523,025