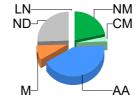

# 2. Mulesing status by bales

|         |    | Teste     | d     | Auctio    | n     |
|---------|----|-----------|-------|-----------|-------|
| 2023/24 | NM | 302,399   | 23.6% | 264,476   | 21.3% |
| Y.T.D.  | СМ | 38,939    | 3.0%  | 35,458    | 2.9%  |
|         | AA | 516,441   | 40.4% | 523,025   | 42.2% |
|         | M  | 97,530    | 7.6%  | 101,300   | 8.2%  |
|         | ND | 324,386   | 25.3% | 314,522   | 25.4% |
| Total   |    | 1,279,695 | 100%  | 1,238,781 | 100%  |

NM 21.3%
 CM 2.9%
 AA 42.2%
 M 8.2%
 ND 25.4%
 LN 0.1%
 Total: 100.0%

Auction data only 12-monh average