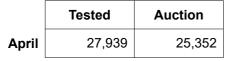

#### ND (Not Declared)

|       | Tested | Auction |
|-------|--------|---------|
| April | 22,647 | 31,226  |

2023/24 Y.T.D.

Auction data (monthly LHS)

Australian Wool Exchange Limited

45K

40K 35K