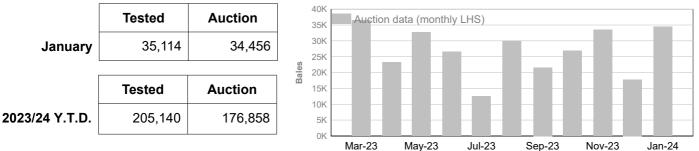

## NM (Non Mulesed)

# National Wool Declaration Test Data - Auction Data

Friday, 1 March, 2024

"Auction" statistics are supplied by AWEX and have been subject to the NWD-Integrity Program validation process (first-hand offered wool, P/D certificates only).

"Tested" statistics are supplied by AWTA, P/D certificate only.

Note that there may be a timing delay between when wool is tested (AWTA) & when wool is offered at auction (AWEX).