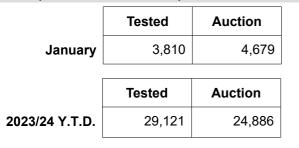

#### CM (Ceased Mulesed)

# National Wool Declaration Test Data - Auction Data

Friday, 1 March, 2024

"Auction" statistics are supplied by AWEX and have been subject to the NWD-Integrity Program validation process (first-hand offered wool, P/D certificates only).

"Tested" statistics are supplied by AWTA, P/D certificate only.

Note that there may be a timing delay between when wool is tested (AWTA) & when wool is offered at auction (AWEX).