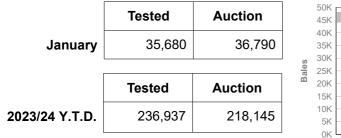

| ND | 236,937 | 26.2% | 218,145 | 25.9% |
| Tot     | al | 902,911 | 100%  | 842,589 | 100%  |



| NM     | 21.2%  |
|--------|--------|
| CM 🖉   | 3.2%   |
| AA 🗖   | 41.7%  |
| M 📕    | 8.2%   |
| ■ ND   | 25.6%  |
| LN     | 0.1%   |
| Total: | 100.0% |
|        |        |

Auction data only 12-monh average



# 3. Mulesing status by month (bales)

## NM (Non Mulesed)



#### CM (Ceased Mulesed)





#### AA (Analgesic/Anaesthetic)

|         | Tested | Auction |
|---------|--------|---------|
| January | 42,632 | 53,526  |
| ſ       |        |         |
|         | Tested | Auction |



#### M (Mulesed)

|         | Tested | Auction |
|---------|--------|---------|
| January | 11,065 | 10,941  |
| L       |        |         |
|         | Tested | Auction |



### ND (Not Declared)





#### Australian Wool Exchange Limited

t. (+61 2) 9428 6100

PO Box 651 North Ryde BC 2113 www.awex.com.au

Unit 12A, 2 Eden Park Drive Macquarie Park NSW 2113 abn. 35 061 495 565 f. (+61 2) 9428 6120