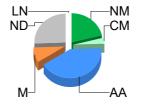

## 2. Mulesing status by bales

|         |    | Teste   | d     | Auctio  | n     |
|---------|----|---------|-------|---------|-------|
| 2023/24 | NM | 205,140 | 22.7% | 176,858 | 21.0% |
| Y.T.D.  | СМ | 29,121  | 3.2%  | 24,886  | 3.0%  |
|         | AA | 359,397 | 39.8% | 352,846 | 41.9% |
|         | М  | 72,316  | 8.0%  | 69,854  | 8.3%  |
|         | ND | 236,937 | 26.2% | 218,145 | 25.9% |
| Tot     | al | 902,911 | 100%  | 842,589 | 100%  |

| NM     | 21.2%  |
|--------|--------|
| CM 🖉   | 3.2%   |
| AA 🗖   | 41.7%  |
| M 📕    | 8.2%   |
| ■ ND   | 25.6%  |
| LN     | 0.1%   |
| Total: | 100.0% |
|        |        |

Auction data only 12-monh average