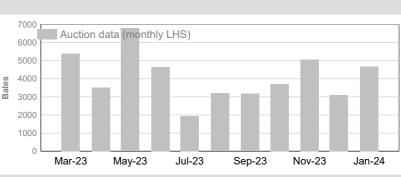

#### M (Mulesed)

|         | Tested | Auction |
|---------|--------|---------|
| January | 11,065 | 10,941  |
| L       |        |         |
|         | Tested | Auction |

# National Wool Declaration Test Data - Auction Data

Friday, 1 March, 2024

"Auction" statistics are supplied by AWEX and have been subject to the NWD-Integrity Program validation process (first-hand offered wool, P/D certificates only).

"Tested" statistics are supplied by AWTA, P/D certificate only.

Note that there may be a timing delay between when wool is tested (AWTA) & when wool is offered at auction (AWEX).