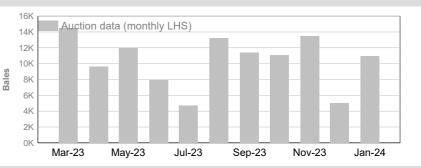

,854  | 8.3%  |
|         | ND | 236,937 | 26.2% | 218,145 | 25.9% |
| Tot     | al | 902,911 | 100%  | 842,589 | 100%  |



| NM     | 21.2%  |
|--------|--------|
| CM 🖉   | 3.2%   |
| AA 🗖   | 41.7%  |
| M 📕    | 8.2%   |
| ■ ND   | 25.6%  |
| LN     | 0.1%   |
| Total: | 100.0% |
|        |        |

Auction data only 12-monh average



# 3. Mulesing status by month (bales)

## NM (Non Mulesed)



#### CM (Ceased Mulesed)





#### AA (Analgesic/Anaesthetic)

|         | Tested | Auction |
|---------|--------|---------|
| January | 42,632 | 53,526  |
| ſ       |        |         |
|         | Tested | Auction |



#### M (Mulesed)

|         | Tested | Auction |
|---------|--------|---------|
| January | 11,065 | 10,941  |
| L       |        |         |
|         | Tested | Auction |



### ND (Not Declared)





#### Australian Wool Exchange Limited

t. (+61 2) 9428 6100

PO Box 651 North Ryde BC 2113 www.awex.com.au

Unit 12A, 2 Eden Park Drive Macquarie Park NSW 2113 abn. 35 061 495 565 f. (+61 2) 9428 6120