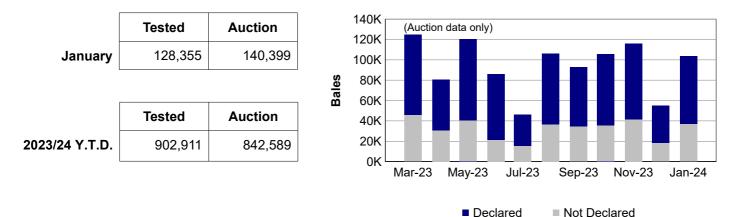

# National Wool Declaration Test Data - Auction Data



Friday, 1 March, 2024

"Auction" statistics are supplied by AWEX and have been subject to the NWD-Integrity Program validation process (first-hand offered wool, P/D certificates only).

"Tested" statistics are supplied by AWTA, P/D certificate only.

Note that there may be a timing delay between when wool is tested (AWTA) & when wool is offered at auction (AWEX).

### 1. Current statistics by bales



## 2. Mulesing status by bales

|         |    | Teste   | d     | Auctio  | n     |
|---------|----|---------|-------|---------|-------|
| 2023/24 | NM | 205,140 | 22.7% | 176,858 | 21.0% |
| Y.T.D.  | СМ | 29,121  | 3.2%  | 24,886  | 3.0%  |
|         | AA | 359,397 | 39.8% | 352,846 | 41.9% |
|         | М  | 72,316  | 8.0%  | 69,854  | 8.3%  |
|         | ND | 236,937 | 26.2% | 218,145 | 25.9% |
| Tot     | al | 902,911 | 100%  | 842,589 | 100%  |



| NM     | 21.2%  |
|--------|--------|
| CM 🖉   | 3.2%   |
| AA 🗖   | 41.7%  |
| M 📕    | 8.2%   |
| ■ ND   | 25.6%  |
| LN     | 0.1%   |
| Total: | 100.0% |
|        |        |

Auction data only 12-monh average



# 3. Mulesing status by month (bales)

## NM (Non Mulesed)



#### CM (Ceased Mulesed)





#### AA (Analgesic/Anaestheti