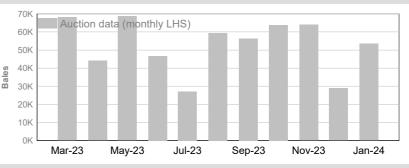

### ND (Not Declared)

# National Wool Declaration Test Data - Auction Data

Friday, 1 March, 2024

"Auction" statistics are supplied by AWEX and have been subject to the NWD-Integrity Program validation process (first-hand offered wool, P/D certificates only).

"Tested" statistics are supplied by AWTA, P/D certificate only.

Note that there may be a timing delay between when wool is tested (AWTA) & when wool is offered at auction (AWEX).