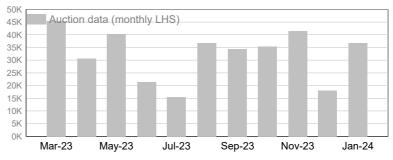

#### AA (Analgesic/Anaesthetic)

|         | Tested | Auction |
|---------|--------|---------|
| January | 42,632 | 53,526  |
| ſ       |        |         |
|         | Tested | Auction |