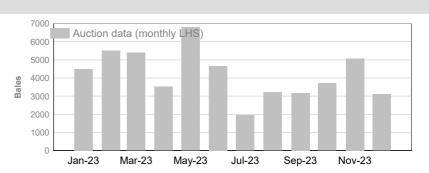

### 3. Mulesing status by month (bales)

### AA (Analgesic/Anaesthetic)

December

| Tested | Auction |  |
|--------|---------|--|
| 40,459 | 28,855  |  |

2023/24 Y.T.D.

| Tested  | Auction |
|---------|---------|
| 316,765 | 299,320 |