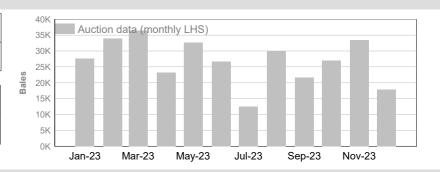

Auction data only 12-monh average

<sup>&</sup>quot;Tested" statistics are supplied by AWTA, P/D certificate only.