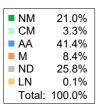

## 2. Mulesing status by bales

|         |    | Tested  |       | Auctio  | n     |
|---------|----|---------|-------|---------|-------|
| 2023/24 | NM | 170,026 | 21.9% | 142,402 | 20.3% |
| Y.T.D.  | СМ | 25,311  | 3.3%  | 20,207  | 2.9%  |
|         | AA | 316,765 | 40.9% | 299,320 | 42.6% |
|         | M  | 61,251  | 7.9%  | 58,913  | 8.4%  |
|         | ND | 201,257 | 26.0% | 181,355 | 25.8% |
| Total   |    | 774,610 | 100%  | 702,197 | 100%  |