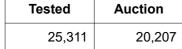

## 2. Mulesing status by bales

|         |    | Tested  |       | Auctio  | n     |
|---------|----|---------|-------|---------|-------|
| 2023/24 | NM | 170,026 | 21.9% | 142,402 | 20.3% |
| Y.T.D.  | СМ | 25,311  | 3.3%  | 20,207  | 2.9%  |
|         | AA | 316,765 | 40.9% | 299,320 | 42.6% |
|         | M  | 61,251  | 7.9%  | 58,913  | 8.4%  |
|         | ND | 201,257 | 26.0% | 181,355 | 25.8% |
| Total   |    | 774,610 | 100%  | 702,197 | 100%  |

#### **CM** (Ceased Mulesed)

December

| Tested | Auction |
|--------|---------|
| 4,330  | 3,098   |

2023/24 Y.T.D.