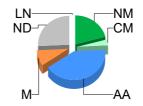

## 2. Mulesing status by bales

|         |    | Tested  |       | Auctio  | n     |
|---------|----|---------|-------|---------|-------|
| 2023/24 | NM | 170,026 | 21.9% | 142,402 | 20.3% |
| Y.T.D.  | СМ | 25,311  | 3.3%  | 20,207  | 2.9%  |
|         | AA | 316,765 | 40.9% | 299,320 | 42.6% |
|         | M  | 61,251  | 7.9%  | 58,913  | 8.4%  |
|         | ND | 201,257 | 26.0% | 181,355 | 25.8% |
| Total   |    | 774,610 | 100%  | 702,197 | 100%  |