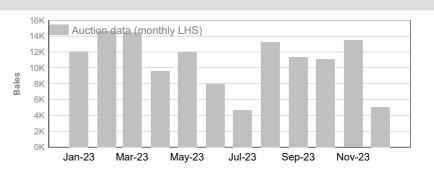

### 3. Mulesing status by month (bales)

#### M (Mulesed)

December

|   | Tested | Auction |
|---|--------|---------|
| , | 7,124  | 5,051   |

2023/24 Y.T.D.

| Tested | Auction |
|--------|---------|
| 61,251 | 58,913  |