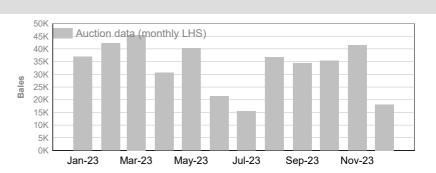

Auction data only 12-monh average

<sup>&</sup>quot;Tested" statistics are supplied by AWTA, P/D certificate only.