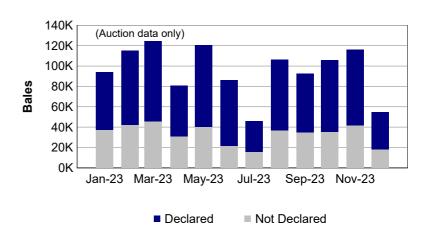

Auction data only 12-monh average

<sup>&</sup>quot;Tested" statistics are supplied by AWTA, P/D certificate only.

### 3. Mulesing status by month (bales)