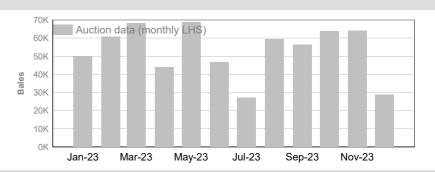

### 3. Mulesing status by month (bales)

#### NM (Non Mulesed)

December

| Tested | Auction |
|--------|---------|
| 29,142 | 17,817  |

2023/24 Y.T.D.

| Tested  | Auction |
|---------|---------|
| 170,026 | 142,402 |