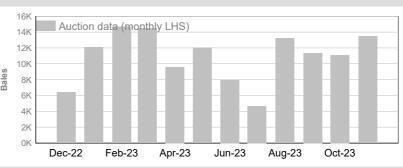

#### **CM** (Ceased Mulesed)

|                | Tested | Auction |  |
|----------------|--------|---------|--|
| November       | 6,702  | 5,075   |  |
| ſ              | Tested | Auction |  |
| 2023/24 Y.T.D. | 20,981 | 17,109  |  |