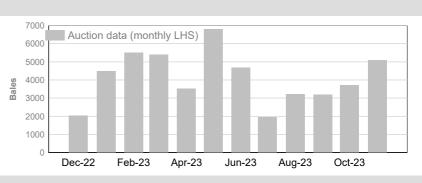

#### **CM** (Ceased Mulesed)

|                | Tested | Auction |  |
|----------------|--------|---------|--|
| November       | 6,702  | 5,075   |  |
| ſ              | Tested | Auction |  |
| 2023/24 Y.T.D. | 20,981 | 17,109  |  |