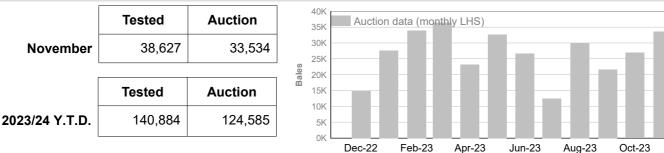

#### NM (Non Mulesed)

#### **CM** (Ceased Mulesed)

|                | Tested | Auction |  |
|----------------|--------|---------|--|
| November       | 6,702  | 5,075   |  |
| ſ              | Tested | Auction |  |
| 2023/24 Y.T.D. | 20,981 | 17,109  |  |