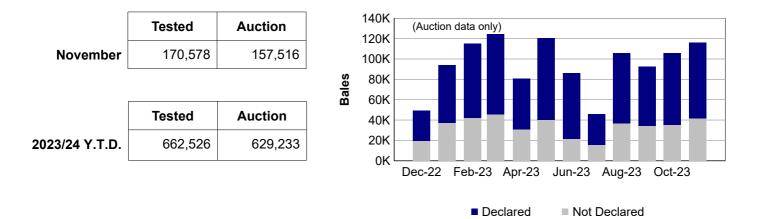

# National Wool Declaration Test Data - Auction Data

Thursday, 7 December, 2023

"Auction" statistics are supplied by AWEX and have been subject to the NWD-Integrity Program validation process (first-hand offered wool, P/D certificates only).

"Tested" statistics are supplied by AWTA, P/D certificate only.

Note that there may be a timing delay between when wool is tested (AWTA) & when wool is offered at auction (AWEX).

# 1. Current statistics by bales