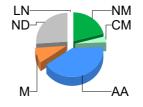

# 2. Mulesing status by bales

|         |    | Teste       | d     | Auction |       |  |  |
|---------|----|-------------|-------|---------|-------|--|--|
| 2023/24 | NM | 140,884     | 21.3% | 124,585 | 19.8% |  |  |
| Y.T.D.  | СМ | 20,981      | 3.2%  | 17,109  | 2.7%  |  |  |
|         | AA | 276,306     | 41.7% | 270,465 | 43.0% |  |  |
|         | М  | 54,127 8.2% |       | 53,862  | 8.6%  |  |  |
|         | ND | 170,228     | 25.7% | 163,212 | 25.9% |  |  |
| Total   |    | 662,526     | 100%  | 629,233 | 100%  |  |  |

| NM     | 20.8%  |
|--------|--------|
| CM 🛛   | 3.2%   |
| AA 🗖   | 41.3%  |
| M 📕    | 8.5%   |
| ■ ND   | 26.0%  |
| LN 🗖   | 0.1%   |
| Total: | 100.0% |
|        |        |

Auction data only 12-monh average