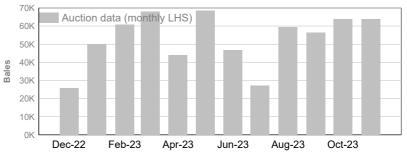

## ND (Not Declared)

|                | Tested  | Auction | 50K<br>45K               | Auction | data (mont | hly LHS) |        |        |        |    |
|----------------|---------|---------|--------------------------|---------|------------|----------|--------|--------|--------|----|
| November       | 44,637  | 41,416  | 40K -<br>35K -<br>30K -  |         |            |          |        |        |        |    |
|                |         |         | 25K -                    |         |            |          |        |        |        |    |
|                | Tested  | Auction | 30K<br>25K<br>20K<br>15K |         |            |          |        | _      |        | H. |
| 2023/24 Y.T.D. | 170,228 | 163,212 | 10K<br>5K –              | - 11    |            |          |        |        |        |    |
| · · · · ·      |         |         | OK L                     | Dec-22  | Feb-23     | Apr-23   | Jun-23 | Aug-23 | Oct-23 |    |