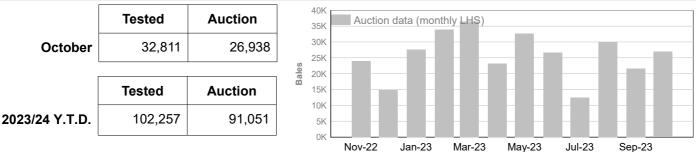

## NM (Non Mulesed)

#### CM (Ceased Mulesed)

|                | Tested | Auction |
|----------------|--------|---------|
| October        | 5,425  | 3,712   |
| ſ              | Tested | Auction |
| 2023/24 Y.T.D. | 14,279 | 12,034  |