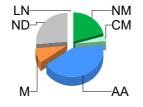

# 2. Mulesing status by bales

|         |    | Teste   | d     | Auctio  | n     |
|---------|----|---------|-------|---------|-------|
| 2023/24 | NM | 102,257 | 20.8% | 91,051  | 19.3% |
| Y.T.D.  | СМ | 14,279  | 2.9%  | 12,034  | 2.6%  |
|         | AA | 210,501 | 42.8% | 206,519 | 43.8% |
|         | М  | 39,390  | 8.0%  | 40,385  | 8.6%  |
|         | ND | 125,591 | 25.5% | 121,796 | 25.8% |
| Tot     | al | 492,018 | 100%  | 471,785 | 100%  |

| NM     | 20.5%  |
|--------|--------|
| CM 🛛   | 3.2%   |
| AA 🗖   | 41.4%  |
| M 📕    | 8.5%   |
| ■ ND   | 26.2%  |
| LN 🗖   | 0.1%   |
| Total: | 100.0% |
|        |        |

Auction data only 12-monh average