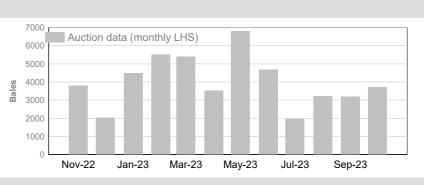

#### CM (Ceased Mulesed)

|                | Tested | Auction |
|----------------|--------|---------|
| October        | 5,425  | 3,712   |
| ſ              | Tested | Auction |
| 2023/24 Y.T.D. | 14,279 | 12,034  |