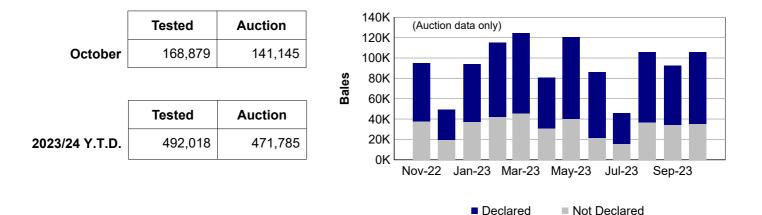

# National Wool Declaration Test Data - Auction Data



Thursday, 9 November, 2023

"Auction" statistics are supplied by AWEX and have been subject to the NWD-Integrity Program validation process (first-hand offered wool, P/D certificates only).

"Tested" statistics are supplied by AWTA, P/D certificate only.

Note that there may be a timing delay between when wool is tested (AWTA) & when wool is offered at auction (AWEX).

# 1. Current statistics by bales



# 2. Mulesing status by bales

|         |    | Teste   | d     | Auctio  | n     |
|---------|----|---------|-------|---------|-------|
| 2023/24 | NM | 102,257 | 20.8% | 91,051  | 19.3% |
| Y.T.D.  | СМ | 14,279  | 2.9%  | 12,034  | 2.6%  |
|         | AA | 210,501 | 42.8% | 206,519 | 43.8% |
|         | М  | 39,390  | 8.0%  | 40,385  | 8.6%  |
|         | ND | 125,591 | 25.5% | 121,796 | 25.8% |
| Tot     | al | 492,018 | 100%  | 471,785 | 100%  |



| NM     | 20.5%  |
|--------|--------|
| CM 🛛   | 3.2%   |
| AA 🗖   | 41.4%  |
| M 📕    | 8.5%   |
| ■ ND   | 26.2%  |
| LN 🗖   | 0.1%   |
| Total: | 100.0% |
|        |        |

Auction data only 12-monh average

 Australian Wool Exchange Limited

 PO Box 651 North Ryde BC 2113
 www.awex.com.au
 t. (+61 2) 9428 6100

 Unit 12A, 2 Eden