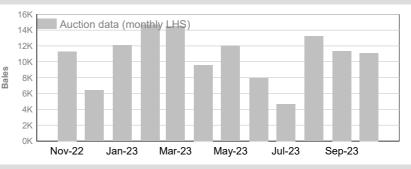

#### M (Mulesed)

|         | Tested | Auction |
|---------|--------|---------|
| October | 13,675 | 11,096  |
| Г       |        |         |
|         | Tested | Auction |