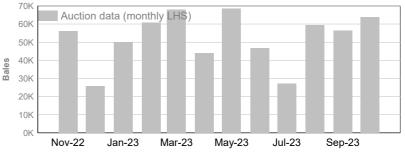

### AA (Analgesic/Anaesthetic)

|         | Tested | Auction |
|---------|--------|---------|
| October | 72,325 | 63,785  |
|         |        |         |
| [       | Tested | Auction |