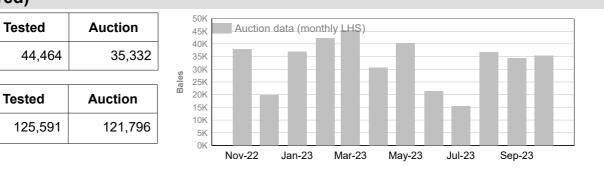

it 12A, 2 Eden Park Drive Macquarie Park NSW 2113
 abn. 35 061 495 565
 f. (+61 2) 9428 6120

Page 1 of 2

# 3. Mulesing status by month (bales)

## NM (Non Mulesed)



#### CM (Ceased Mulesed)

|                | Tested | Auction |
|----------------|--------|---------|
| October        | 5,425  | 3,712   |
| ſ              | Tested | Auction |
| 2023/24 Y.T.D. | 14,279 | 12,034  |



### AA (Analgesic/Anaesthetic)

|         | Tested | Auction |
|---------|--------|---------|
| October | 72,325 | 63,785  |
|         |        |         |
| [       | Tested | Auction |



#### M (Mulesed)

|         | Tested | Auction |
|---------|--------|---------|
| October | 13,675 | 11,096  |
| Г       |        |         |
|         | Tested | Auction |



# ND (Not Declared)

October

2023/24 Y.T.D.



#### Australian Wool Exchange Limited

PO Box 651 North Ryde BC 2113 www.awex.com.au t. (+61 2) 9428 6100 f. (+61 2) 9428 6120

Unit 12A, 2 Eden Park Drive Macquarie Park NSW 2113 abn. 35 061 495 565