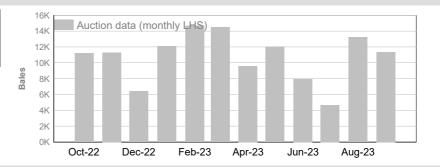

ND | 81,127  | 25.1% | 86,464  | 26.1% |
| Tot     | al | 323,318 | 100%  | 330,922 | 100%  |





Auction data only 12-monh average

<sup>&</sup>quot;Tested" statistics are supplied by AWTA, P/D certificate only.



#### National Wool Declaration: Test Data - Auction Data



# 3. Mulesing status by month (bales)

## NM (Non Mulesed)







#### **CM (Ceased Mulesed)**



 Tested
 Auction

 2023/24 Y.T.D.
 8,854
 8,322



# AA (Analgesic/Anaesthetic)

 Tested
 Auction

 September
 52,269
 56,297

|                | Tested  | Auction |
|----------------|---------|---------|
| 2023/24 Y.T.D. | 138,176 | 142,734 |



#### M (Mulesed)

 Tested
 Auction

 September
 6,133
 11,374

|                | Tested | Auction |
|----------------|--------|---------|
| 2023/24 Y.T.D. | 25,715 | 29,289  |



# **ND (Not Declared)**

 Tested
 Auction

 September
 27,170
 34,339

|                | Tested | Auction |
|----------------|--------|---------|
| 2023/24 Y.T.D. | 81,127 | 86,464  |



Australian Wool Exchange Limited