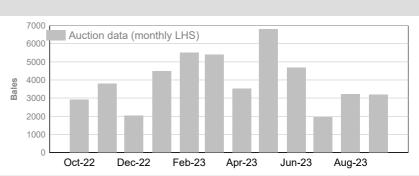

# 3. Mulesing status by month (bales)

#### **CM (Ceased Mulesed)**

 Tested
 Auction

 2023/24 Y.T.D.
 8,854
 8,322