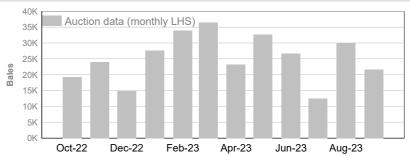

d  | Auction |
|----------------|---------|---------|
| 2023/24 Y.T.D. | 323,318 | 330,922 |



### 2. Mulesing status by bales

|         |    | Teste   | d     | Auctio  | n     |
|---------|----|---------|-------|---------|-------|
| 2023/24 | NM | 69,446  | 21.5% | 64,113  | 19.4% |
| Y.T.D.  | СМ | 8,854   | 2.7%  | 8,322   | 2.5%  |
|         | AA | 138,176 | 42.7% | 142,734 | 43.1% |
|         | M  | 25,715  | 8.0%  | 29,289  | 8.9%  |
|         | ND | 81,127  | 25.1% | 86,464  | 26.1% |
| Tot     | al | 323,318 | 100%  | 330,922 | 100%  |





Auction data only 12-monh average

<sup>&</sup>quot;Tested" statistics are supplied by AWTA, P/D certificate only.



#### National Wool Declaration: Test Data - Auction Data



# 3. Mulesing status by month (bales)

## NM (Non Mulesed)







#### **CM (Ceased Mulesed)**



 Tested
 Auction

 2023/24 Y.T.D.
 8,854
 8,322



# AA (Analgesic/Anaesthetic)

 Tested
 Auction

 September
 52,269
 56,297

|                | Tested  | Auction |
|----------------|---------|---------|
| 2023/24 Y.T.D. | 138,176 | 142,734 |



#### M (Mulesed)

 Tested
 Auction

 September
 6,133
 11,374

|                | Tested | Auction |
|----------------|--------|---------|
| 2023/24 Y.T.D. | 25,715 | 29,289  |



# **ND (Not Declared)**

 Tested
 Auction

 September
 27,170
 34,339

|                | Tested | Auction |
|----------------|--------|---------|
| 2023/24 Y.T.D. | 81,127 | 86,464  |



Australian Wool Exchange Limited