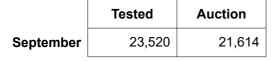

#### 1. Current statistics by bales

|           | Tested  | Auction |
|-----------|---------|---------|
| September | 112,732 | 126,934 |

|                | Tested  | Auction |
|----------------|---------|---------|
| 2023/24 Y.T.D. | 323,318 | 330,922 |