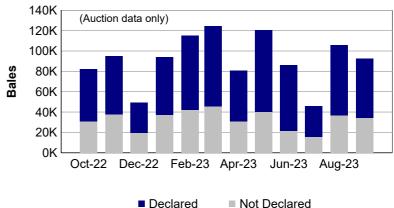

# 3. Mulesing status by month (bales)

Auction data only 12-monh average

<sup>&</sup>quot;Tested" statistics are supplied by AWTA, P/D certificate only.