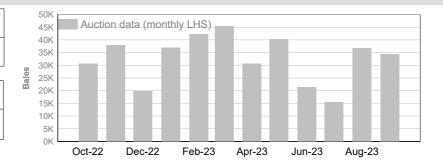

# AA (Analgesic/Anaesthetic)

 Tested
 Auction

 September
 52,269
 56,297

|                | Tested  | Auction |
|----------------|---------|---------|
| 2023/24 Y.T.D. | 138,176 | 142,734 |