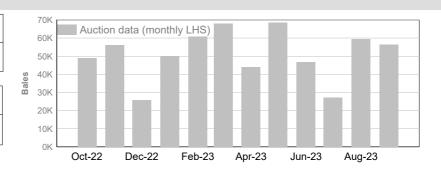

19.4% |
| Y.T.D.  | СМ | 8,854   | 2.7%  | 8,322   | 2.5%  |
|         | AA | 138,176 | 42.7% | 142,734 | 43.1% |
|         | M  | 25,715  | 8.0%  | 29,289  | 8.9%  |
|         | ND | 81,127  | 25.1% | 86,464  | 26.1% |
| Tot     | al | 323,318 | 100%  | 330,922 | 100%  |





Auction data only 12-monh average

<sup>&</sup>quot;Tested" statistics are supplied by AWTA, P/D certificate only.



#### National Wool Declaration: Test Data - Auction Data



# 3. Mulesing status by month (bales)

## NM (Non Mulesed)







#### **CM (Ceased Mulesed)**



 Tested
 Auction

 2023/24 Y.T.D.
 8,854
 8,322



# AA (Analgesic/Anaesthetic)

 Tested
 Auction

 September
 52,269
 56,297

|                | Tested  | Auction |
|----------------|---------|---------|
| 2023/24 Y.T.D. | 138,176 | 142,734 |



#### M (Mulesed)

 Tested
 Auction

 September
 6,133
 11,374

|                | Tested | Auction |
|----------------|--------|---------|
| 2023/24 Y.T.D. | 25,715 | 29,289  |



# **ND (Not Declared)**

 Tested
 Auction

 September
 27,170
 34,339

|                | Tested | Auction |
|----------------|--------|---------|
| 2023/24 Y.T.D. | 81,127 | 86,464  |



Australian Wool Exchange Limited