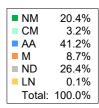

### 2. Mulesing status by bales

|         |    | Teste   | d     | Auctio  | n     |
|---------|----|---------|-------|---------|-------|
| 2023/24 | NM | 69,446  | 21.5% | 64,113  | 19.4% |
| Y.T.D.  | СМ | 8,854   | 2.7%  | 8,322   | 2.5%  |
|         | AA | 138,176 | 42.7% | 142,734 | 43.1% |
|         | M  | 25,715  | 8.0%  | 29,289  | 8.9%  |
|         | ND | 81,127  | 25.1% | 86,464  | 26.1% |
| Tot     | al | 323,318 | 100%  | 330,922 | 100%  |