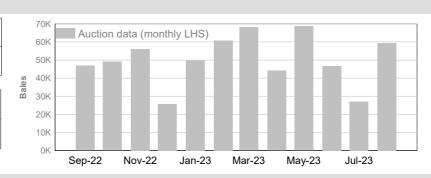

|
|---------|----|---------|-------|---------|-------|
| 2023/24 | NM | 45,926  | 21.8% | 42,499  | 20.8% |
| Y.T.D.  | СМ | 5,506   | 2.6%  | 5,149   | 2.5%  |
|         | AA | 85,907  | 40.7% | 86,437  | 42.3% |
|         | M  | 19,582  | 9.3%  | 17,915  | 8.8%  |
|         | ND | 53,957  | 25.6% | 52,125  | 25.5% |
| Tot     | al | 210,878 | 100%  | 204,125 | 100%  |





Auction data only 12-monh average



#### National Wool Declaration: Test Data - Auction Data



# 3. Mulesing status by month (bales)

#### NM (Non Mulesed)







### CM (Ceased Mulesed)



 Tested
 Auction

 2023/24 Y.T.D.
 5,506
 5,149



#### AA (Analgesic/Anaesthetic)

|        | Tested | Auction |
|--------|--------|---------|
| August | 58,182 | 59,432  |

 Tested
 Auction

 2023/24 Y.T.D.
 85,907
 86,437



#### M (Mulesed)

|        | Tested | Auction |
|--------|--------|---------|
| August | 14,113 | 13,236  |

 Tested
 Auction

 2023/24 Y.T.D.
 19,582
 17,915



#### ND (Not Declared)

|        | Tested | Auction |
|--------|--------|---------|
| August | 34,520 | 36,680  |

 Tested
 Auction

 2023/24 Y.T.D.
 53,957
 52,125



Australian Wool Exchange Limited

Page 2 of 2