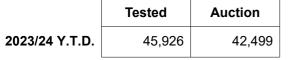

## 2. Mulesing status by bales

|         |    | Teste   | d     | Auctio  | n     |
|---------|----|---------|-------|---------|-------|
| 2023/24 | NM | 45,926  | 21.8% | 42,499  | 20.8% |
| Y.T.D.  | СМ | 5,506   | 2.6%  | 5,149   | 2.5%  |
|         | AA | 85,907  | 40.7% | 86,437  | 42.3% |
|         | M  | 19,582  | 9.3%  | 17,915  | 8.8%  |
|         | ND | 53,957  | 25.6% | 52,125  | 25.5% |
| Tot     | al | 210,878 | 100%  | 204,125 | 100%  |

#### NM (Non Mulesed)