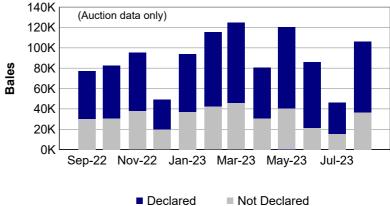

# **National Wool Declaration Test Data - Auction Data**



Friday, 8 September, 2023

"Auction" statistics are supplied by AWEX and have been subject to the NWD-Integrity Program validation process (first-hand offered wool, P/D certificates only).

"Tested" statistics are supplied by AWTA, P/D certificate only.

Note that there may be a timing delay between when wool is tested (AWTA) & when wool is offered at auction (AWEX).

#### 1. Current statistics by bales

|        | Tested  | Auction |
|--------|---------|---------|
| August | 137,376 | 142,741 |

**Tested Auction** 2023/24 Y.T.D. 210,878 204,125



## 2. Mulesing status by bales

|         |    | Teste   | d     | Auctio  | n     |
|---------|----|---------|-------|---------|-------|
| 2023/24 | NM | 45,926  | 21.8% | 42,499  | 20.8% |
| Y.T.D.  | СМ | 5,506   | 2.6%  | 5,149   | 2.5%  |
|         | AA | 85,907  | 40.7% | 86,437  | 42.3% |
|         | M  | 19,582  | 9.3%  | 17,915  | 8.8%  |
|         | ND | 53,957  | 25.6% | 52,125  | 25.5% |
| Tot     | al | 210,878 | 100%  | 204,125 | 100%  |





Auction data only 12-monh average



#### National Wool Declaration: Test Data - Auction Data



# 3. Mulesing status by month (bales)

#### NM (Non Mulesed)







### CM (Ceased Mulesed)



 Tested
 Auction

 2023/24 Y.T.D.
 5,506
 5,149



#### AA (Analgesic/Anaesthetic)

|        | Tested | Auction |
|--------|--------|---------|
|