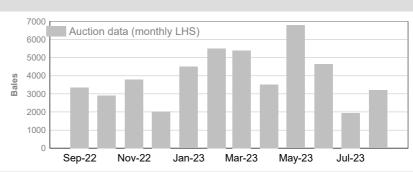

-|---------|
| August | 137,376 | 142,741 |

**Tested Auction** 2023/24 Y.T.D. 210,878 204,125



## 2. Mulesing status by bales

|         |    | Teste   | d     | Auctio  | n     |
|---------|----|---------|-------|---------|-------|
| 2023/24 | NM | 45,926  | 21.8% | 42,499  | 20.8% |
| Y.T.D.  | СМ | 5,506   | 2.6%  | 5,149   | 2.5%  |
|         | AA | 85,907  | 40.7% | 86,437  | 42.3% |
|         | M  | 19,582  | 9.3%  | 17,915  | 8.8%  |
|         | ND | 53,957  | 25.6% | 52,125  | 25.5% |
| Tot     | al | 210,878 | 100%  | 204,125 | 100%  |





Auction data only 12-monh average



#### National Wool Declaration: Test Data - Auction Data



# 3. Mulesing status by month (bales)

#### NM (Non Mulesed)







### CM (Ceased Mulesed)



 Tested
 Auction

 2023/24 Y.T.D.
 5,506
 5,149



#### AA (Analgesic/Anaesthetic)

|        | Tested | Auction |
|--------|--------|---------|
| August | 58,182 | 59,432  |

 Tested
 Auction

 2023/24 Y.T.D.
 85,907
 86,437



#### M (Mulesed)

|        | Tested | Auction |
|--------|--------|---------|
| August | 14,113 | 13,236  |

 Tested
 Auction

 2023/24 Y.T.D.
 19,582
 17,915



#### ND (Not Declared)

|        | Tested | Auction |
|--------|--------|---------|
| August | 34,520 | 36,680  |

 Tested
 Auction

 2023/24 Y.T.D.
 53,957
 52,125



Australian Wool Exchange Limited

Page 2 of 2