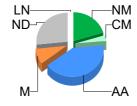

## 2. Mulesing status by bales

|         |    | Teste   | d     | Auctio  | n     |
|---------|----|---------|-------|---------|-------|
| 2023/24 | NM | 45,926  | 21.8% | 42,499  | 20.8% |
| Y.T.D.  | СМ | 5,506   | 2.6%  | 5,149   | 2.5%  |
|         | AA | 85,907  | 40.7% | 86,437  | 42.3% |
|         | M  | 19,582  | 9.3%  | 17,915  | 8.8%  |
|         | ND | 53,957  | 25.6% | 52,125  | 25.5% |
| Tot     | al | 210,878 | 100%  | 204,125 | 100%  |