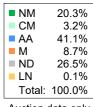

supplied by AWTA, P/D certificate only.

Note that there may be a timing delay between when wool is tested (AWTA) & when wool is offered at auction (AWEX).

#### 1. Current statistics by bales

|        | Tested  | Auction |
|--------|---------|---------|
| August | 137,376 | 142,741 |

**Tested Auction** 2023/24 Y.T.D. 210,878 204,125



## 2. Mulesing status by bales

|         |    | Teste   | d     | Auctio  | n     |
|---------|----|---------|-------|---------|-------|
| 2023/24 | NM | 45,926  | 21.8% | 42,499  | 20.8% |
| Y.T.D.  | СМ | 5,506   | 2.6%  | 5,149   | 2.5%  |
|         | AA | 85,907  | 40.7% | 86,437  | 42.3% |
|         | M  | 19,582  | 9.3%  | 17,915  | 8.8%  |
|         | ND | 53,957  | 25.6% | 52,125  | 25.5% |
| Tot     | al | 210,878 | 100%  | 204,125 | 100%  |





Auction data only 12-monh average



#### National Wool Declaration: Test Data - Auction Data



# 3. Mulesing status by month (bales)

#### NM (Non Mulesed)







### CM (Ceased Mulesed)



 Tested
 Auction

 2023/24 Y.T.D.
 5,506
 5,149



#### AA (Analgesic/Anaesthetic)

|        | Tested | Auction |
|--------|--------|---------|
| August | 58,182 | 59,432  |

 Tested
 Auction

 2023/24 Y.T.D.
 85,907
 86,437



#### M (Mulesed)

|        | Tested | Auction |
|--------|--------|---------|
| August | 14,113 | 13,236  |

 Tested
 Auction

 2023/24 Y.T.D.
 19,582
 17,915



#### ND (Not Declared)

|        | Tested | Auction |
|--------|--------|---------|
| August | 34,520 | 36,680  |

 Tested
 Auction

 2023/24 Y.T.D.
 53,957
 52,125



Australian Wool Exchange Limited

Page 2 of 2