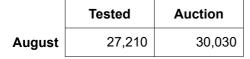

#### 1. Current statistics by bales

|        | Tested  | Auction |
|--------|---------|---------|
| August | 137,376 | 142,741 |

**Tested Auction** 2023/24 Y.T.D. 210,878 204,125