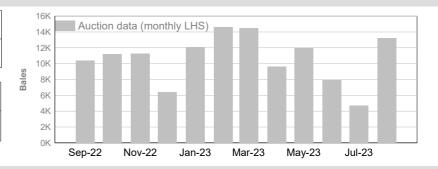

|
|         | AA | 85,907  | 40.7% | 86,437  | 42.3% |
|         | M  | 19,582  | 9.3%  | 17,915  | 8.8%  |
|         | ND | 53,957  | 25.6% | 52,125  | 25.5% |
| Tot     | al | 210,878 | 100%  | 204,125 | 100%  |





Auction data only 12-monh average



#### National Wool Declaration: Test Data - Auction Data



# 3. Mulesing status by month (bales)

#### NM (Non Mulesed)







### CM (Ceased Mulesed)



 Tested
 Auction

 2023/24 Y.T.D.
 5,506
 5,149



#### AA (Analgesic/Anaesthetic)

|        | Tested | Auction |
|--------|--------|---------|
| August | 58,182 | 59,432  |

 Tested
 Auction

 2023/24 Y.T.D.
 85,907
 86,437



#### M (Mulesed)

|        | Tested | Auction |
|--------|--------|---------|
| August | 14,113 | 13,236  |

 Tested
 Auction

 2023/24 Y.T.D.
 19,582
 17,915



#### ND (Not Declared)

|        | Tested | Auction |
|--------|--------|---------|
| August | 34,520 | 36,680  |

 Tested
 Auction

 2023/24 Y.T.D.
 53,957
 52,125



Australian Wool Exchange Limited

Page 2 of 2