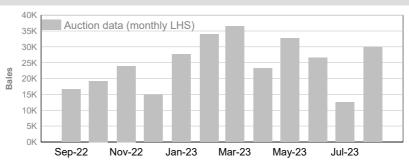

Current statistics by bales

|        | Tested  | Auction |
|--------|---------|---------|
| August | 137,376 | 142,741 |

**Tested Auction** 2023/24 Y.T.D. 210,878 204,125



## 2. Mulesing status by bales

|         |    | Teste   | d     | Auctio  | n     |
|---------|----|---------|-------|---------|-------|
| 2023/24 | NM | 45,926  | 21.8% | 42,499  | 20.8% |
| Y.T.D.  | СМ | 5,506   | 2.6%  | 5,149   | 2.5%  |
|         | AA | 85,907  | 40.7% | 86,437  | 42.3% |
|         | M  | 19,582  | 9.3%  | 17,915  | 8.8%  |
|         | ND | 53,957  | 25.6% | 52,125  | 25.5% |
| Tot     | al | 210,878 | 100%  | 204,125 | 100%  |





Auction data only 12-monh average



#### National Wool Declaration: Test Data - Auction Data



# 3. Mulesing status by month (bales)

#### NM (Non Mulesed)







### CM (Ceased Mulesed)



 Tested
 Auction

 2023/24 Y.T.D.
 5,506
 5,149



#### AA (Analgesic/Anaesthetic)

|        | Tested | Auction |
|--------|--------|---------|
| August | 58,182 | 59,432  |

 Tested
 Auction

 2023/24 Y.T.D.
 85,907
 86,437



#### M (Mulesed)

|        | Tested | Auction |
|--------|--------|---------|
| August | 14,113 | 13,236  |

 Tested
 Auction

 2023/24 Y.T.D.
 19,582
 17,915



#### ND (Not Declared)

|        | Tested | Auction |
|--------|--------|---------|
| August | 34,520 | 36,680  |

 Tested
 Auction

 2023/24 Y.T.D.
 53,957
 52,125



Australian Wool Exchange Limited

Page 2 of 2