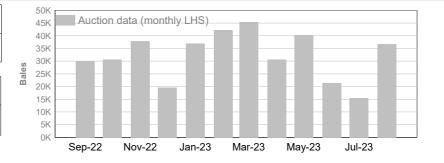

#### AA (Analgesic/Anaesthetic)

|        | Tested | Auction |
|--------|--------|---------|
| August | 58,182 | 59,432  |

 Tested
 Auction

 2023/24 Y.T.D.
 85,907
 86,437