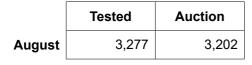

|        | Tested  | Auction |
|--------|---------|---------|
| August | 137,376 | 142,741 |

**Tested Auction** 2023/24 Y.T.D. 210,878 204,125



## 2. Mulesing status by bales

|         |    | Teste   | d     | Auctio  | n     |
|---------|----|---------|-------|---------|-------|
| 2023/24 | NM | 45,926  | 21.8% | 42,499  | 20.8% |
| Y.T.D.  | СМ | 5,506   | 2.6%  | 5,149   | 2.5%  |
|         | AA | 85,907  | 40.7% | 86,437  | 42.3% |
|         | M  | 19,582  | 9.3%  | 17,915  | 8.8%  |
|         | ND | 53,957  | 25.6% | 52,125  | 25.5% |
| Tot     | al | 210,878 | 100%  | 204,125 | 100%  |





Auction data only 12-monh average



#### National Wool Declaration: Test Data - Auction Data



# 3. Mulesing status by month (bales)

#### NM (Non Mulesed)







### CM (Ceased Mulesed)



 Tested
 Auction

 2023/24 Y.T.D.
 5,506
 5,149



#### AA (Analgesic/Anaesthetic)

|        | Tested | Auction |
|--------|--------|---------|
| August | 58,182 | 59,432  |

 Tested
 Auction

 2023/24 Y.T.D.
 85,907
 86,437



#### M (Mulesed)

|        | Tested | Auction |
|--------|--------|---------|
| August | 14,113 | 13,236  |

 Tested
 Auction

 2023/24 Y.T.D.
 19,582
 17,915



#### ND (Not Declared)

|        | Tested | Auction |
|--------|--------|---------|
| August | 34,520 | 36,680  |

 Tested
 Auction

 2023/24 Y.T.D.
 53,957
 52,125



Australian Wool Exchange Limited

Page 2 of 2