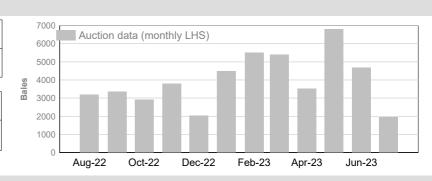

#### M (Mulesed)

 Tested
 Auction

 July
 5,469
 4,679

 Tested
 Auction

 2023/24 Y.T.D.
 5,469
 4,679