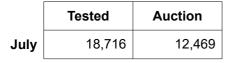

|                | Tested | Auction |
|----------------|--------|---------|
| 2023/24 Y.T.D. | 73,576 | 61,545  |



## 2. Mulesing status by bales

|                   |    | Teste  | d     | Auctio | n     |
|-------------------|----|--------|-------|--------|-------|
| 2023/24<br>Y.T.D. | NM | 18,716 | 25.4% | 12,469 | 20.3% |
|                   | СМ | 2,229  | 3.0%  | 1,947  | 3.2%  |
|                   | AA | 27,725 | 37.7% | 27,005 | 43.9% |
|                   | M  | 5,469  | 7.4%  | 4,679  | 7.6%  |
|                   | ND | 19,437 | 26.4% | 15,445 | 25.1% |
| Total             |    | 73,576 | 100%  | 61,545 | 100%  |





Auction data only 12-monh average



#### National Wool Declaration: Test Data - Auction Data



## 3. Mulesing status by month (bales)

## NM (Non Mulesed)



 Tested
 Auction

 2023/24 Y.T.D.
 18,716
 12,469



#### CM (Ceased Mulesed)

|      | Tested | Auction |
|------|--------|---------|
| July | 2,229  | 1,947   |

Tested Auction
2023/24 Y.T.D. 2,229 1,947



#### AA (Analgesic/Anaesthetic)

 July
 Tested
 Auction

 27,725
 27,005

 Tested
 Auction

 2023/24 Y.T.D.
 27,725
 27,005



#### M (Mulesed)

 Tested
 Auction

 July
 5,469
 4,679

 Tested
 Auction

 2023/24 Y.T.D.
 5,469
 4,679



#### ND (Not Declared)

 Tested
 Auction

 July
 19,437
 15,445

2023/24 Y.T.D.

 Tested
 Auction

 19,437
 15,445



Australian Wool Exchange Limited

t. (+61 2) 9428 6100

f. (+61 2) 9428 6120