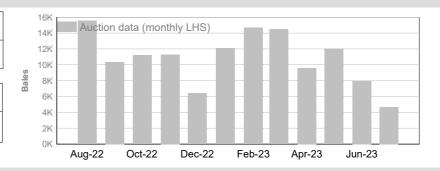

| 43.9% |
|                   | M  | 5,469  | 7.4%  | 4,679  | 7.6%  |
|                   | ND | 19,437 | 26.4% | 15,445 | 25.1% |
| Total             |    | 73,576 | 100%  | 61,545 | 100%  |





Auction data only 12-monh average



#### National Wool Declaration: Test Data - Auction Data



## 3. Mulesing status by month (bales)

## NM (Non Mulesed)



 Tested
 Auction

 2023/24 Y.T.D.
 18,716
 12,469



#### CM (Ceased Mulesed)

|      | Tested | Auction |
|------|--------|---------|
| July | 2,229  | 1,947   |

Tested Auction
2023/24 Y.T.D. 2,229 1,947



#### AA (Analgesic/Anaesthetic)

 July
 Tested
 Auction

 27,725
 27,005

 Tested
 Auction

 2023/24 Y.T.D.
 27,725
 27,005



#### M (Mulesed)

 Tested
 Auction

 July
 5,469
 4,679

 Tested
 Auction

 2023/24 Y.T.D.
 5,469
 4,679



#### ND (Not Declared)

 Tested
 Auction

 July
 19,437
 15,445

2023/24 Y.T.D.

 Tested
 Auction

 19,437
 15,445



Australian Wool Exchange Limited

t. (+61 2) 9428 6100

f. (+61 2) 9428 6120