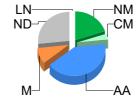

## 2. Mulesing status by bales

|                   |    | Teste  | d     | Auctio | n     |
|-------------------|----|--------|-------|--------|-------|
| 2023/24<br>Y.T.D. | NM | 18,716 | 25.4% | 12,469 | 20.3% |
|                   | СМ | 2,229  | 3.0%  | 1,947  | 3.2%  |
|                   | AA | 27,725 | 37.7% | 27,005 | 43.9% |
|                   | M  | 5,469  | 7.4%  | 4,679  | 7.6%  |
|                   | ND | 19,437 | 26.4% | 15,445 | 25.1% |
| Total             |    | 73,576 | 100%  | 61,545 | 100%  |