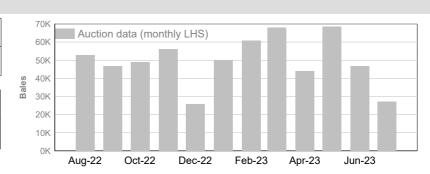

#### AA (Analgesic/Anaesthetic)

 July
 Tested
 Auction

 27,725
 27,005

 Tested
 Auction

 2023/24 Y.T.D.
 27,725
 27,005