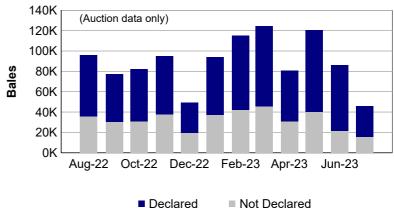

# **National Wool Declaration Test Data - Auction Data**



Tuesday, 8 August, 2023

"Auction" statistics are supplied by AWEX and have been subject to the NWD-Integrity Program validation process (first-hand offered wool, P/D certificates only).

"Tested" statistics are supplied by AWTA, P/D certificate only.

Note that there may be a timing delay between when wool is tested (AWTA) & when wool is offered at auction (AWEX).

#### 1. Current statistics by bales

|      | Tested | Auction |
|------|--------|---------|
| July | 73,676 | 61,605  |

|                | Tested | Auction |
|----------------|--------|---------|
| 2023/24 Y.T.D. | 73,576 | 61,545  |



## 2. Mulesing status by bales

|                   |    | Teste  | d     | Auctio | n     |
|-------------------|----|--------|-------|--------|-------|
| 2023/24<br>Y.T.D. | NM | 18,716 | 25.4% | 12,469 | 20.3% |
|                   | СМ | 2,229  | 3.0%  | 1,947  | 3.2%  |
|                   | AA | 27,725 | 37.7% | 27,005 | 43.9% |
|                   | M  | 5,469  | 7.4%  | 4,679  | 7.6%  |
|                   | ND | 19,437 | 26.4% | 15,445 | 25.1% |
| Total             |    | 73,576 | 100%  | 61,545 | 100%  |





Auction data only 12-monh average



#### National Wool Declaration: Test Data - Auction Data



## 3. Mulesing status by month (bales)

## NM (Non Mulesed)



 Tested
 Auction

 2023/24 Y.T.D.
 18,716
 12,469



#### CM (Ceased Mulesed)

|      | Tested | Auction |
|-----