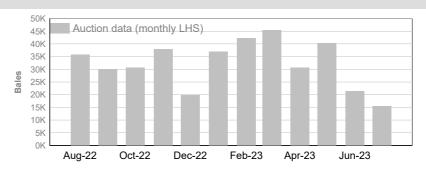

#### AA (Analgesic/Anaesthetic)

 July
 Tested
 Auction

 27,725
 27,005

 Tested
 Auction

 2023/24 Y.T.D.
 27,725
 27,005