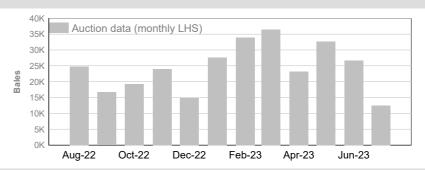

#### CM (Ceased Mulesed)

|      | Tested | Auction |
|------|--------|---------|
| July | 2,229  | 1,947   |

Tested Auction
2023/24 Y.T.D. 2,229 1,947