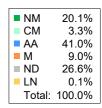

## 2. Mulesing status by bales

|                   |    | Teste  | d     | Auctio | n     |
|-------------------|----|--------|-------|--------|-------|
| 2023/24<br>Y.T.D. | NM | 18,716 | 25.4% | 12,469 | 20.3% |
|                   | СМ | 2,229  | 3.0%  | 1,947  | 3.2%  |
|                   | AA | 27,725 | 37.7% | 27,005 | 43.9% |
|                   | M  | 5,469  | 7.4%  | 4,679  | 7.6%  |
|                   | ND | 19,437 | 26.4% | 15,445 | 25.1% |
| Total             |    | 73,576 | 100%  | 61,545 | 100%  |