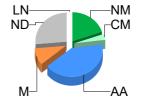

NM 19.8%
 CM 3.2%
 AA 41.2%
 M 9.2%
 ND 26.4%
 LN 0.1%
 Total: 100.0%

Auction data only 12-monh average