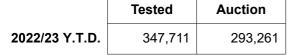

## 2. Mulesing status by bales

|         |    | Teste     | d     | Auctio    | n     |
|---------|----|-----------|-------|-----------|-------|
| 2022/23 | NM | 347,711   | 20.9% | 293,261   | 19.9% |
| Y.T.D.  | СМ | 53,992    | 3.3%  | 47,916    | 3.2%  |
|         | AA | 647,801   | 39.0% | 609,118   | 41.2% |
|         | M  | 149,580   | 9.0%  | 136,422   | 9.2%  |
|         | ND | 461,845   | 27.8% | 390,558   | 26.4% |
| Total   |    | 1,660,929 | 100%  | 1,477,275 | 100%  |