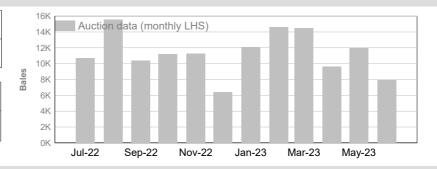

#### M (Mulesed)

|      | Tested | Auction |
|------|--------|---------|
| June | 8,179  | 7,948   |

 Tested
 Auction

 2022/23 Y.T.D.
 149,580
 136,422