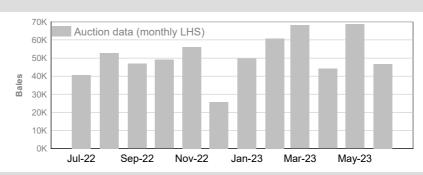

## AA (Analgesic/Anaesthetic)

**Tested Auction 2022/23 Y.T.D.** 647,801 609,118