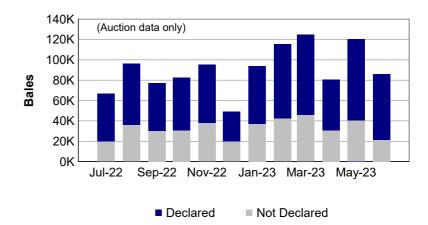

## 3. Mulesing status by month (bales)

## **ND (Not Declared)**

|      | Tested | Auction |
|------|--------|---------|
| June | 28,673 | 21,443  |

2022/23 Y.T.D.

| Tested  | Auction |
|---------|---------|
| 461,845 | 390,558 |

Australian Wool Exchange Limited