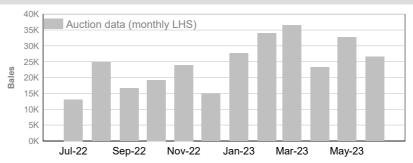

107,485 |

 Tested
 Auction

 2022/23 Y.T.D.
 1,660,929
 1,477,275



## 2. Mulesing status by bales

|         |    | Teste     | d     | Auctio    | n     |
|---------|----|-----------|-------|-----------|-------|
| 2022/23 | NM | 347,711   | 20.9% | 293,261   | 19.9% |
| Y.T.D.  | СМ | 53,992    | 3.3%  | 47,916    | 3.2%  |
|         | AA | 647,801   | 39.0% | 609,118   | 41.2% |
|         | M  | 149,580   | 9.0%  | 136,422   | 9.2%  |
|         | ND | 461,845   | 27.8% | 390,558   | 26.4% |
| Total   |    | 1,660,929 | 100%  | 1,477,275 | 100%  |



NM 19.8%
 CM 3.2%
 AA 41.2%
 M 9.2%
 ND 26.4%
 LN 0.1%
 Total: 100.0%

Auction data only 12-monh average



#### **National Wool Declaration: Test Data - Auction Data**



## 3. Mulesing status by month (bales)

#### NM (Non Mulesed)







#### CM (Ceased Mulesed)



 Tested
 Auction

 2022/23 Y.T.D.
 53,992
 47,916



## AA (Analgesic/Anaesthetic)



**Tested Auction 2022/23 Y.T.D.** 647,801 609,118



#### M (Mulesed)

|      | Tested | Auction |
|------|--------|---------|
| June | 8,179  | 7,948   |

 Tested
 Auction

 2022/23 Y.T.D.
 149,580
 136,422



## **ND (Not Declared)**

|      | Tested | Auction |
|------|--------|---------|
| June | 28,673 | 21,443  |

2022/23 Y.T.D.

| Tested  | Auction |
|---------|---------|
| 461,845 | 390,558 |



Australian Wool Exchange Limited