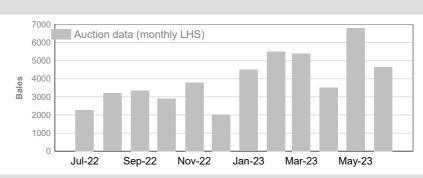

ing status by bales

|         |    | Teste     | d     | Auctio    | n     |
|---------|----|-----------|-------|-----------|-------|
| 2022/23 | NM | 347,711   | 20.9% | 293,261   | 19.9% |
| Y.T.D.  | СМ | 53,992    | 3.3%  | 47,916    | 3.2%  |
|         | AA | 647,801   | 39.0% | 609,118   | 41.2% |
|         | M  | 149,580   | 9.0%  | 136,422   | 9.2%  |
|         | ND | 461,845   | 27.8% | 390,558   | 26.4% |
| Total   |    | 1,660,929 | 100%  | 1,477,275 | 100%  |



NM 19.8%
 CM 3.2%
 AA 41.2%
 M 9.2%
 ND 26.4%
 LN 0.1%
 Total: 100.0%

Auction data only 12-monh average



#### **National Wool Declaration: Test Data - Auction Data**



## 3. Mulesing status by month (bales)

#### NM (Non Mulesed)







#### CM (Ceased Mulesed)



 Tested
 Auction

 2022/23 Y.T.D.
 53,992
 47,916



## AA (Analgesic/Anaesthetic)



**Tested Auction 2022/23 Y.T.D.** 647,801 609,118



#### M (Mulesed)

|      | Tested | Auction |
|------|--------|---------|
| June | 8,179  | 7,948   |

 Tested
 Auction

 2022/23 Y.T.D.
 149,580
 136,422



## **ND (Not Declared)**

|      | Tested | Auction |
|------|--------|---------|
| June | 28,673 | 21,443  |

2022/23 Y.T.D.

| Tested  | Auction |
|---------|---------|
| 461,845 | 390,558 |



Australian Wool Exchange Limited