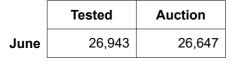

#### NM (Non Mulesed)

## 2. Mulesing status by bales

|         |    | Teste     | d     | Auctio    | n     |
|---------|----|-----------|-------|-----------|-------|
| 2022/23 | NM | 347,711   | 20.9% | 293,261   | 19.9% |
| Y.T.D.  | СМ | 53,992    | 3.3%  | 47,916    | 3.2%  |
|         | AA | 647,801   | 39.0% | 609,118   | 41.2% |
|         | M  | 149,580   | 9.0%  | 136,422   | 9.2%  |
|         | ND | 461,845   | 27.8% | 390,558   | 26.4% |
| Total   |    | 1,660,929 | 100%  | 1,477,275 | 100%  |