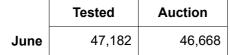

| Teste     | d     | Auctio    | n     |
|---------|----|-----------|-------|-----------|-------|
| 2022/23 | NM | 347,711   | 20.9% | 293,261   | 19.9% |
| Y.T.D.  | СМ | 53,992    | 3.3%  | 47,916    | 3.2%  |
|         | AA | 647,801   | 39.0% | 609,118   | 41.2% |
|         | M  | 149,580   | 9.0%  | 136,422   | 9.2%  |
|         | ND | 461,845   | 27.8% | 390,558   | 26.4% |
| Total   |    | 1,660,929 | 100%  | 1,477,275 | 100%  |



NM 19.8%
 CM 3.2%
 AA 41.2%
 M 9.2%
 ND 26.4%
 LN 0.1%
 Total: 100.0%

Auction data only 12-monh average



#### **National Wool Declaration: Test Data - Auction Data**



## 3. Mulesing status by month (bales)

#### NM (Non Mulesed)







#### CM (Ceased Mulesed)



 Tested
 Auction

 2022/23 Y.T.D.
 53,992
 47,916



## AA (Analgesic/Anaesthetic)



**Tested Auction 2022/23 Y.T.D.** 647,801 609,118



#### M (Mulesed)

|      | Tested | Auction |
|------|--------|---------|
| June | 8,179  | 7,948   |

 Tested
 Auction

 2022/23 Y.T.D.
 149,580
 136,422



## **ND (Not Declared)**

|      | Tested | Auction |
|------|--------|---------|
| June | 28,673 | 21,443  |

2022/23 Y.T.D.

| Tested  | Auction |
|---------|---------|
| 461,845 | 390,558 |



Australian Wool Exchange Limited