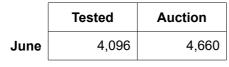

#### 1. Current statistics by bales

|      | Tested  | Auction |
|------|---------|---------|
| June | 115,141 | 107,485 |

 Tested
 Auction

 2022/23 Y.T.D.
 1,660,929
 1,477,275