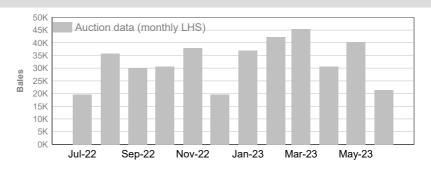

60,929 | 100%  | 1,477,275 | 100%  |



NM 19.8%
 CM 3.2%
 AA 41.2%
 M 9.2%
 ND 26.4%
 LN 0.1%
 Total: 100.0%

Auction data only 12-monh average



#### **National Wool Declaration: Test Data - Auction Data**



## 3. Mulesing status by month (bales)

#### NM (Non Mulesed)







#### CM (Ceased Mulesed)



 Tested
 Auction

 2022/23 Y.T.D.
 53,992
 47,916



## AA (Analgesic/Anaesthetic)



**Tested Auction 2022/23 Y.T.D.** 647,801 609,118



#### M (Mulesed)

|      | Tested | Auction |
|------|--------|---------|
| June | 8,179  | 7,948   |

 Tested
 Auction

 2022/23 Y.T.D.
 149,580
 136,422



## **ND (Not Declared)**

|      | Tested | Auction |
|------|--------|---------|
| June | 28,673 | 21,443  |

2022/23 Y.T.D.

| Tested  | Auction |
|---------|---------|
| 461,845 | 390,558 |



Australian Wool Exchange Limited