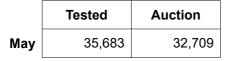

### 1. Current statistics by bales

|     | Tested  | Auction |
|-----|---------|---------|
| May | 172,764 | 160,784 |

**Tested Auction 2022/23 Y.T.D.** 1,545,856 1,369,909