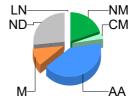

## 2. Mulesing status by bales

|                   |    | Tested    |       | Auction   |       |
|-------------------|----|-----------|-------|-----------|-------|
| 2022/23<br>Y.T.D. | NM | 320,768   | 20.8% | 266,614   | 19.5% |
|                   | СМ | 49,896    | 3.2%  | 43,256    | 3.2%  |
|                   | AA | 600,619   | 38.9% | 562,450   | 41.1% |
|                   | М  | 141,401   | 9.1%  | 128,474   | 9.4%  |
|                   | ND | 433,172   | 28.0% | 369,115   | 26.9% |
| Total             |    | 1,545,856 | 100%  | 1,369,909 | 100%  |

NM 19.4%
CM 3.1%
AA 41.2%
ND 9.7%
ND 26.5%
LN 0.1%
Total: 100.0%

Auction data only 12-monh average