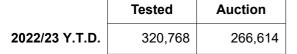

## 2. Mulesing status by bales

|                   |    | Tested    |       | Auction   |       |
|-------------------|----|-----------|-------|-----------|-------|
| 2022/23<br>Y.T.D. | NM | 320,768   | 20.8% | 266,614   | 19.5% |
|                   | СМ | 49,896    | 3.2%  | 43,256    | 3.2%  |
|                   | AA | 600,619   | 38.9% | 562,450   | 41.1% |
|                   | М  | 141,401   | 9.1%  | 128,474   | 9.4%  |
|                   | ND | 433,172   | 28.0% | 369,115   | 26.9% |
| Total             |    | 1,545,856 | 100%  | 1,369,909 | 100%  |