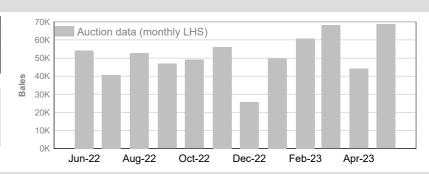

## AA (Analgesic/Anaesthetic)

|     | Tested | Auction |
|-----|--------|---------|
| May | 69,842 | 68,628  |

|                | Tested  | Auction |
|----------------|---------|---------|
| 2022/23 Y.T.D. | 600,619 | 562,450 |