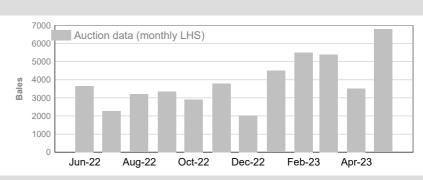

## CM (Ceased Mulesed)

|                | Tested | Auction |
|----------------|--------|---------|
| 2022/23 Y.T.D. | 49,896 | 43,256  |