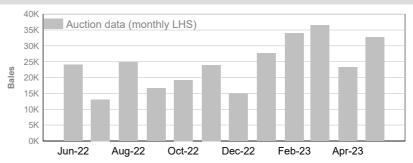

2. Mulesing status by bales

|                   |    | Tested    |       | Auction   |       |
|-------------------|----|-----------|-------|-----------|-------|
| 2022/23<br>Y.T.D. | NM | 320,768   | 20.8% | 266,614   | 19.5% |
|                   | СМ | 49,896    | 3.2%  | 43,256    | 3.2%  |
|                   | AA | 600,619   | 38.9% | 562,450   | 41.1% |
|                   | М  | 141,401   | 9.1%  | 128,474   | 9.4%  |
|                   | ND | 433,172   | 28.0% | 369,115   | 26.9% |
| Total             |    | 1,545,856 | 100%  | 1,369,909 | 100%  |



NM 19.4%
CM 3.1%
AA 41.2%
ND 9.7%
ND 26.5%
LN 0.1%
Total: 100.0%

Auction data only 12-monh average



#### **National Wool Declaration: Test Data - Auction Data**



## 3. Mulesing status by month (bales)

## NM (Non Mulesed)







## CM (Ceased Mulesed)



|                | Tested | Auction |
|----------------|--------|---------|
| 2022/23 Y.T.D. | 49,896 | 43,256  |



## AA (Analgesic/Anaesthetic)

|     | Tested | Auction |
|-----|--------|---------|
| May | 69,842 | 68,628  |

|                | Tested  | Auction |
|----------------|---------|---------|
| 2022/23 Y.T.D. | 600,619 | 562,450 |



#### M (Mulesed)

|     | Tested | Auction |
|-----|--------|---------|
| Мау | 13,653 | 12,024  |

|                | Tested  | Auction |
|----------------|---------|---------|
| 2022/23 Y.T.D. | 141,401 | 128,474 |



# **ND (Not Declared)**

|     | Tested | Auction |
|-----|--------|---------|
| May | 47,356 | 40,264  |

**Tested Auction 2022/23 Y.T.D.** 433,172 369,115



Australian Wool Exchange Limited