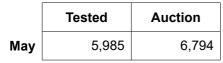

## CM (Ceased Mulesed)

|                | Tested | Auction |
|----------------|--------|---------|
| 2022/23 Y.T.D. | 49,896 | 43,256  |