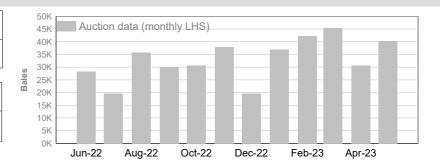

## AA (Analgesic/Anaesthetic)

|     | Tested | Auction |
|-----|--------|---------|
| May | 69,842 | 68,628  |

|                | Tested  | Auction |
|----------------|---------|---------|
| 2022/23 Y.T.D. | 600,619 | 562,450 |