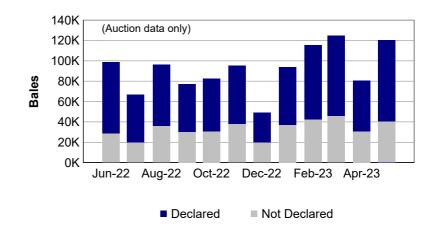

# National Wool Declaration Test Data - Auction Data



Tuesday, 6 June, 2023

"Auction" statistics are supplied by AWEX and have been subject to the NWD-Integrity Program validation process (first-hand offered wool, P/D certificates only).

"Tested" statistics are supplied by AWTA, P/D certificate only.

Note that there may be a timing delay between when wool is tested (AWTA) & when wool is offered at auction (AWEX).

### 1. Current statistics by bales

|     | Tested  | Auction |
|-----|---------|---------|
| May | 172,764 | 160,784 |

**Tested Auction 2022/23 Y.T.D.** 1,545,856 1,369,909



## 2. Mulesing status by bales

|                   |    | Tested    |       | Auction   |       |
|-------------------|----|-----------|-------|-----------|-------|
| 2022/23<br>Y.T.D. | NM | 320,768   | 20.8% | 266,614   | 19.5% |
|                   | СМ | 49,896    | 3.2%  | 43,256    | 3.2%  |
|                   | AA | 600,619   | 38.9% | 562,450   | 41.1% |
|                   | М  | 141,401   | 9.1%  | 128,474   | 9.4%  |
|                   | ND | 433,172   | 28.0% | 369,115   | 26.9% |
| Total             |    | 1,545,856 | 100%  | 1,369,909 | 100%  |



NM 19.4%
CM 3.1%
AA 41.2%
ND 9.7%
ND 26.5%
LN 0.1%
Total: 100.0%

Auction data only 12-monh average



#### **National Wool Declaration: Test Data - Auction Data**



## 3. Mulesing status by month (bales)

## NM (Non Mulesed)