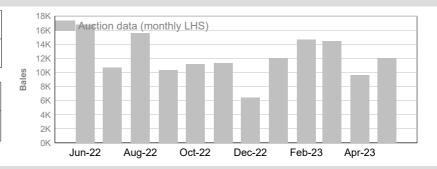

9.7%
ND 26.5%
LN 0.1%
Total: 100.0%

Auction data only 12-monh average



#### **National Wool Declaration: Test Data - Auction Data**



## 3. Mulesing status by month (bales)

## NM (Non Mulesed)







## CM (Ceased Mulesed)



|                | Tested | Auction |
|----------------|--------|---------|
| 2022/23 Y.T.D. | 49,896 | 43,256  |



## AA (Analgesic/Anaesthetic)

|     | Tested | Auction |
|-----|--------|---------|
| May | 69,842 | 68,628  |

|                | Tested  | Auction |
|----------------|---------|---------|
| 2022/23 Y.T.D. | 600,619 | 562,450 |



#### M (Mulesed)

|     | Tested | Auction |
|-----|--------|---------|
| Мау | 13,653 | 12,024  |

|                | Tested  | Auction |
|----------------|---------|---------|
| 2022/23 Y.T.D. | 141,401 | 128,474 |



# **ND (Not Declared)**

|     | Tested | Auction |
|-----|--------|---------|
| May | 47,356 | 40,264  |

**Tested Auction 2022/23 Y.T.D.** 433,172 369,115



Australian Wool Exchange Limited