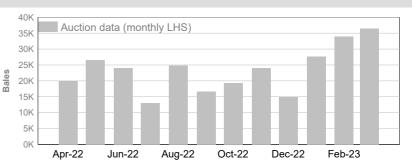

170,163 |

Tested Auction
2022/23 Y.T.D. 1,242,491 1,098,427



# 2. Mulesing status by bales

|         |    | Tested    |       | Auctio    | n     |
|---------|----|-----------|-------|-----------|-------|
| 2022/23 | NM | 257,004   | 20.7% | 210,660   | 19.2% |
| Y.T.D.  | СМ | 39,596    | 3.2%  | 32,944    | 3.0%  |
|         | AA | 480,701   | 38.7% | 449,789   | 40.9% |
|         | M  | 116,679   | 9.4%  | 106,851   | 9.7%  |
|         | ND | 348,511   | 28.0% | 298,183   | 27.1% |
| Tot     | al | 1,242,491 | 100%  | 1,098,427 | 100%  |





Auction data only 12-monh average

<sup>&</sup>quot;Tested" statistics are supplied by AWTA, P/D certificate only.



#### National Wool Declaration: Test Data - Auction Data



# 3. Mulesing status by month (bales)

### NM (Non Mulesed)







# CM (Ceased Mulesed)



 Tested
 Auction

 2022/23 Y.T.D.
 39,596
 32,944



# AA (Analgesic/Anaesthetic)

|            | Tested | Auction |
|------------|--------|---------|
| March 2023 | 74,263 | 68,134  |

 Tested
 Auction

 2022/23 Y.T.D.
 480,701
 449,789



#### M (Mulesed)

|            | Tested | Auction |
|------------|--------|---------|
| March 2023 | 16,086 | 14,484  |
|            |        |         |

Tested Auction
2022/23 Y.T.D. 116,679 106,851



## **ND (Not Declared)**

|            | Tested | Auction |
|------------|--------|---------|
| March 2023 | 55,453 | 45,515  |

2022/23 Y.T.D.

| Tested  | Auction |
|---------|---------|
| 348,511 | 298,183 |



Australian Wool Exchange Limited