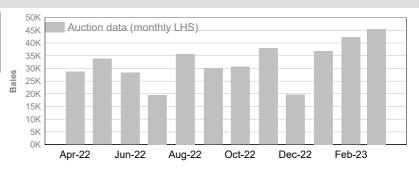

#### M (Mulesed)

|            | Tested | Auction |
|------------|--------|---------|
| March 2023 | 16,086 | 14,484  |
|            |        |         |

Tested Auction
2022/23 Y.T.D. 116,679 106,851