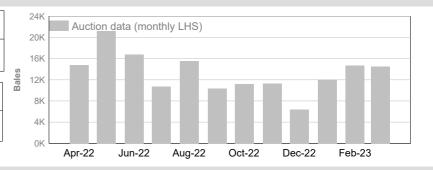

0% | 298,183   | 27.1% |
| Tot     | al | 1,242,491 | 100%  | 1,098,427 | 100%  |





Auction data only 12-monh average

<sup>&</sup>quot;Tested" statistics are supplied by AWTA, P/D certificate only.



#### National Wool Declaration: Test Data - Auction Data



# 3. Mulesing status by month (bales)

### NM (Non Mulesed)







# CM (Ceased Mulesed)



 Tested
 Auction

 2022/23 Y.T.D.
 39,596
 32,944



# AA (Analgesic/Anaesthetic)

|            | Tested | Auction |
|------------|--------|---------|
| March 2023 | 74,263 | 68,134  |

 Tested
 Auction

 2022/23 Y.T.D.
 480,701
 449,789



#### M (Mulesed)

|            | Tested | Auction |
|------------|--------|---------|
| March 2023 | 16,086 | 14,484  |
|            |        |         |

Tested Auction
2022/23 Y.T.D. 116,679 106,851



## **ND (Not Declared)**

|            | Tested | Auction |
|------------|--------|---------|
| March 2023 | 55,453 | 45,515  |

2022/23 Y.T.D.

| Tested  | Auction |
|---------|---------|
| 348,511 | 298,183 |



Australian Wool Exchange Limited