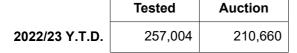

# 2. Mulesing status by bales

|         |    | Tested    |       | Auctio    | n     |
|---------|----|-----------|-------|-----------|-------|
| 2022/23 | NM | 257,004   | 20.7% | 210,660   | 19.2% |
| Y.T.D.  | СМ | 39,596    | 3.2%  | 32,944    | 3.0%  |
|         | AA | 480,701   | 38.7% | 449,789   | 40.9% |
|         | M  | 116,679   | 9.4%  | 106,851   | 9.7%  |
|         | ND | 348,511   | 28.0% | 298,183   | 27.1% |
| Tot     | al | 1,242,491 | 100%  | 1,098,427 | 100%  |