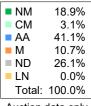

# 2. Mulesing status by bales

|         |    | Tested    |       | Auctio    | n     |
|---------|----|-----------|-------|-----------|-------|
| 2022/23 | NM | 257,004   | 20.7% | 210,660   | 19.2% |
| Y.T.D.  | СМ | 39,596    | 3.2%  | 32,944    | 3.0%  |
|         | AA | 480,701   | 38.7% | 449,789   | 40.9% |
|         | M  | 116,679   | 9.4%  | 106,851   | 9.7%  |
|         | ND | 348,511   | 28.0% | 298,183   | 27.1% |
| Tot     | al | 1,242,491 | 100%  | 1,098,427 | 100%  |