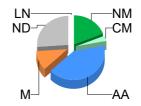

# 2. Mulesing status by bales

|         |    | Tested    |       | Auctio    | n     |
|---------|----|-----------|-------|-----------|-------|
| 2022/23 | NM | 257,004   | 20.7% | 210,660   | 19.2% |
| Y.T.D.  | СМ | 39,596    | 3.2%  | 32,944    | 3.0%  |
|         | AA | 480,701   | 38.7% | 449,789   | 40.9% |
|         | M  | 116,679   | 9.4%  | 106,851   | 9.7%  |
|         | ND | 348,511   | 28.0% | 298,183   | 27.1% |
| Tot     | al | 1,242,491 | 100%  | 1,098,427 | 100%  |