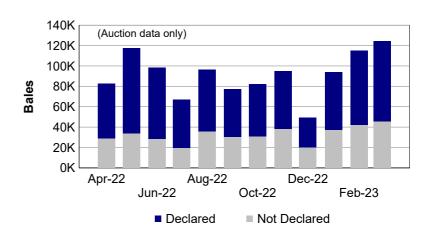

Auction data only 12-monh average

<sup>&</sup>quot;Tested" statistics are supplied by AWTA, P/D certificate only.

# 3. Mulesing status by month (bales)