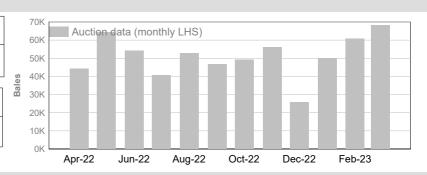

# AA (Analgesic/Anaesthetic)

|            | Tested | Auction |
|------------|--------|---------|
| March 2023 | 74,263 | 68,134  |

 Tested
 Auction

 2022/23 Y.T.D.
 480,701
 449,789