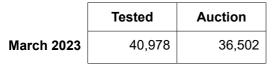

### 1. Current statistics by bales

|            | Tested  | Auction |
|------------|---------|---------|
| March 2023 | 193,769 | 170,163 |

Tested Auction
2022/23 Y.T.D. 1,242,491 1,098,427