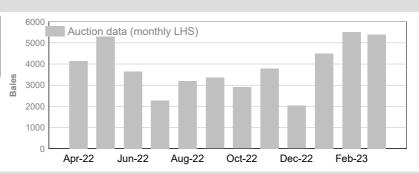

status by bales

|         |    | Tested    |       | Auctio    | n     |
|---------|----|-----------|-------|-----------|-------|
| 2022/23 | NM | 257,004   | 20.7% | 210,660   | 19.2% |
| Y.T.D.  | СМ | 39,596    | 3.2%  | 32,944    | 3.0%  |
|         | AA | 480,701   | 38.7% | 449,789   | 40.9% |
|         | M  | 116,679   | 9.4%  | 106,851   | 9.7%  |
|         | ND | 348,511   | 28.0% | 298,183   | 27.1% |
| Tot     | al | 1,242,491 | 100%  | 1,098,427 | 100%  |





Auction data only 12-monh average

<sup>&</sup>quot;Tested" statistics are supplied by AWTA, P/D certificate only.



#### National Wool Declaration: Test Data - Auction Data



# 3. Mulesing status by month (bales)

### NM (Non Mulesed)







# CM (Ceased Mulesed)



 Tested
 Auction

 2022/23 Y.T.D.
 39,596
 32,944



# AA (Analgesic/Anaesthetic)

|            | Tested | Auction |
|------------|--------|---------|
| March 2023 | 74,263 | 68,134  |

 Tested
 Auction

 2022/23 Y.T.D.
 480,701
 449,789



#### M (Mulesed)

|            | Tested | Auction |
|------------|--------|---------|
| March 2023 | 16,086 | 14,484  |
|            |        |         |

Tested Auction
2022/23 Y.T.D. 116,679 106,851



## **ND (Not Declared)**

|            | Tested | Auction |
|------------|--------|---------|
| March 2023 | 55,453 | 45,515  |

2022/23 Y.T.D.

| Tested  | Auction |
|---------|---------|
| 348,511 | 298,183 |



Australian Wool Exchange Limited