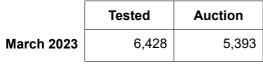

n
2022/23 Y.T.D. 1,242,491 1,098,427



# 2. Mulesing status by bales

|         |    | Tested    |       | Auctio    | n     |
|---------|----|-----------|-------|-----------|-------|
| 2022/23 | NM | 257,004   | 20.7% | 210,660   | 19.2% |
| Y.T.D.  | СМ | 39,596    | 3.2%  | 32,944    | 3.0%  |
|         | AA | 480,701   | 38.7% | 449,789   | 40.9% |
|         | M  | 116,679   | 9.4%  | 106,851   | 9.7%  |
|         | ND | 348,511   | 28.0% | 298,183   | 27.1% |
| Tot     | al | 1,242,491 | 100%  | 1,098,427 | 100%  |





Auction data only 12-monh average

<sup>&</sup>quot;Tested" statistics are supplied by AWTA, P/D certificate only.



#### National Wool Declaration: Test Data - Auction Data



# 3. Mulesing status by month (bales)

### NM (Non Mulesed)







# CM (Ceased Mulesed)



 Tested
 Auction

 2022/23 Y.T.D.
 39,596
 32,944



# AA (Analgesic/Anaesthetic)

|            | Tested | Auction |
|------------|--------|---------|
| March 2023 | 74,263 | 68,134  |

 Tested
 Auction

 2022/23 Y.T.D.
 480,701
 449,789



#### M (Mulesed)

|            | Tested | Auction |
|------------|--------|---------|
| March 2023 | 16,086 | 14,484  |
|            |        |         |

Tested Auction
2022/23 Y.T.D. 116,679 106,851



## **ND (Not Declared)**

|            | Tested | Auction |
|------------|--------|---------|
| March 2023 | 55,453 | 45,515  |

2022/23 Y.T.D.

| Tested  | Auction |
|---------|---------|
| 348,511 | 298,183 |



Australian Wool Exchange Limited