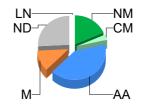

NM 18.3%
CM 3.0%
AA 41.3%
M 11.5%
ND 25.9%
LN 0.0%
Total: 100.0%

Auction data only 12-monh average

<sup>&</sup>quot;Tested" statistics are supplied by AWTA, P/D certificate only.