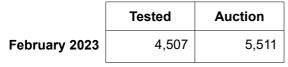

## 2. Mulesing status by bales

|         |    | Tested    |       | Auction |       |
|---------|----|-----------|-------|---------|-------|
| 2022/23 | NM | 216,026   | 20.6% | 174,158 | 18.8% |
| Y.T.D.  | СМ | 33,168    | 3.2%  | 27,551  | 3.0%  |
|         | AA | 406,438   | 38.7% | 381,655 | 41.1% |
|         | M  | 100,593   | 9.6%  | 92,367  | 9.9%  |
|         | ND | 293,058   | 27.9% | 252,668 | 27.2% |
| Tot     | al | 1,049,283 | 100%  | 928,399 | 100%  |