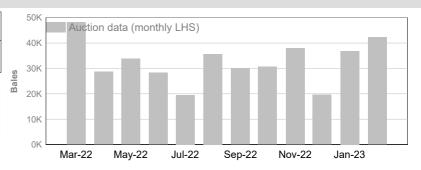

## AA (Analgesic/Anaesthetic)

|               | Tested | Auction |
|---------------|--------|---------|
| February 2023 | 46,725 | 60,809  |

|                | Tested  | Auction |
|----------------|---------|---------|
| 2022/23 Y.T.D. | 406,438 | 381,655 |