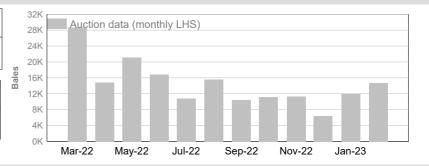

al: 100.0%

Auction data only 12-monh average

<sup>&</sup>quot;Tested" statistics are supplied by AWTA, P/D certificate only.



#### National Wool Declaration: Test Data - Auction Data



## 3. Mulesing status by month (bales)

#### NM (Non Mulesed)







## CM (Ceased Mulesed)







## AA (Analgesic/Anaesthetic)

|               | Tested | Auction |
|---------------|--------|---------|
| February 2023 | 46,725 | 60,809  |

|                | Tested  | Auction |
|----------------|---------|---------|
| 2022/23 Y.T.D. | 406,438 | 381,655 |



#### M (Mulesed)

|               | Tested | Auction |
|---------------|--------|---------|
| February 2023 | 9,906  | 14,659  |

|                | Tested  | Auction |
|----------------|---------|---------|
| 2022/23 Y.T.D. | 100,593 | 92,367  |



## **ND (Not Declared)**

 Tested
 Auction

 February 2023
 35,286
 42,219

|                | Tested  | Auction |
|----------------|---------|---------|
| 2022/23 Y.T.D. | 293,058 | 252,668 |



Australian Wool Exchange Limited

t. (+61 2) 9428 6100