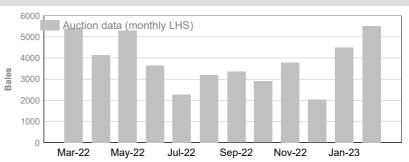

tatus by bales

|         |    | Tested    |       | Auction |       |
|---------|----|-----------|-------|---------|-------|
| 2022/23 | NM | 216,026   | 20.6% | 174,158 | 18.8% |
| Y.T.D.  | СМ | 33,168    | 3.2%  | 27,551  | 3.0%  |
|         | AA | 406,438   | 38.7% | 381,655 | 41.1% |
|         | M  | 100,593   | 9.6%  | 92,367  | 9.9%  |
|         | ND | 293,058   | 27.9% | 252,668 | 27.2% |
| Tot     | al | 1,049,283 | 100%  | 928,399 | 100%  |



NM 18.3%
CM 3.0%
AA 41.3%
M 11.5%
ND 25.9%
LN 0.0%
Total: 100.0%

Auction data only 12-monh average

<sup>&</sup>quot;Tested" statistics are supplied by AWTA, P/D certificate only.



#### National Wool Declaration: Test Data - Auction Data



## 3. Mulesing status by month (bales)

#### NM (Non Mulesed)







## CM (Ceased Mulesed)







## AA (Analgesic/Anaesthetic)

|               | Tested | Auction |
|---------------|--------|---------|
| February 2023 | 46,725 | 60,809  |

|                | Tested  | Auction |
|----------------|---------|---------|
| 2022/23 Y.T.D. | 406,438 | 381,655 |



#### M (Mulesed)

|               | Tested | Auction |
|---------------|--------|---------|
| February 2023 | 9,906  | 14,659  |

|                | Tested  | Auction |
|----------------|---------|---------|
| 2022/23 Y.T.D. | 100,593 | 92,367  |



## **ND (Not Declared)**

 Tested
 Auction

 February 2023
 35,286
 42,219

|                | Tested  | Auction |
|----------------|---------|---------|
| 2022/23 Y.T.D. | 293,058 | 252,668 |



Australian Wool Exchange Limited

t. (+61 2) 9428 6100