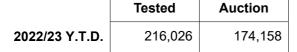

## 2. Mulesing status by bales

|         |    | Tested    |       | Auction |       |
|---------|----|-----------|-------|---------|-------|
| 2022/23 | NM | 216,026   | 20.6% | 174,158 | 18.8% |
| Y.T.D.  | СМ | 33,168    | 3.2%  | 27,551  | 3.0%  |
|         | AA | 406,438   | 38.7% | 381,655 | 41.1% |
|         | M  | 100,593   | 9.6%  | 92,367  | 9.9%  |
|         | ND | 293,058   | 27.9% | 252,668 | 27.2% |
| Tot     | al | 1,049,283 | 100%  | 928,399 | 100%  |