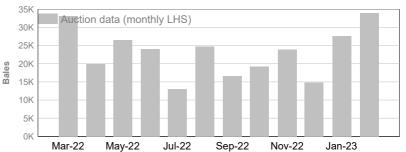

### 1. Current statistics by bales

|               | Tested  | Auction |
|---------------|---------|---------|
| February 2023 | 133,532 | 157,389 |

 Tested
 Auction

 2022/23 Y.T.D.
 1,049,283
 928,399