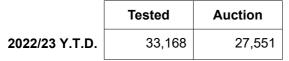

## 2. Mulesing status by bales

|         |    | Tested    |       | Auction |       |
|---------|----|-----------|-------|---------|-------|
| 2022/23 | NM | 216,026   | 20.6% | 174,158 | 18.8% |
| Y.T.D.  | СМ | 33,168    | 3.2%  | 27,551  | 3.0%  |
|         | AA | 406,438   | 38.7% | 381,655 | 41.1% |
|         | M  | 100,593   | 9.6%  | 92,367  | 9.9%  |
|         | ND | 293,058   | 27.9% | 252,668 | 27.2% |
| Tot     | al | 1,049,283 | 100%  | 928,399 | 100%  |