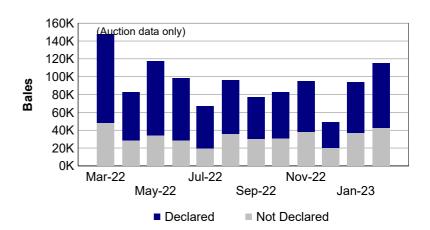

# National Wool Declaration Test Data - Auction Data



1 March, 2023

"Auction" statistics are supplied by AWEX and have been subject to the NWD-Integrity Program validation process (first-hand offered wool, P/D certificates only).

Note that there may be a timing delay between when wool is tested (AWTA) & when wool is offered at auction (AWEX).

### 1. Current statistics by bales

|               | Tested  | Auction |
|---------------|---------|---------|
| February 2023 | 133,532 | 157,389 |

 Tested
 Auction

 2022/23 Y.T.D.
 1,049,283
 928,399



## 2. Mulesing status by bales

|         |    | Tested    |       | Auction |       |
|---------|----|-----------|-------|---------|-------|
| 2022/23 | NM | 216,026   | 20.6% | 174,158 | 18.8% |
| Y.T.D.  | СМ | 33,168    | 3.2%  | 27,551  | 3.0%  |
|         | AA | 406,438   | 38.7% | 381,655 | 41.1% |
|         | M  | 100,593   | 9.6%  | 92,367  | 9.9%  |
|         | ND | 293,058   | 27.9% | 252,668 | 27.2% |
| Tot     | al | 1,049,283 | 100%  | 928,399 | 100%  |



NM 18.3%
CM 3.0%
AA 41.3%
M 11.5%
ND 25.9%
LN 0.0%
Total: 100.0%

Auction data only 12-monh average

<sup>&</sup>quot;Tested" statistics are supplied by AWTA, P/D certificate only.



#### National Wool Declaration: Test Data - Auction Data



## 3. Mulesing status by month (bales)

#### NM (Non Mulesed)







## CM (Cea