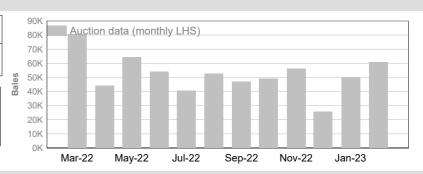

| 38.7% | 381,655 | 41.1% |
|         | M  | 100,593   | 9.6%  | 92,367  | 9.9%  |
|         | ND | 293,058   | 27.9% | 252,668 | 27.2% |
| Tot     | al | 1,049,283 | 100%  | 928,399 | 100%  |



NM 18.3%
CM 3.0%
AA 41.3%
M 11.5%
ND 25.9%
LN 0.0%
Total: 100.0%

Auction data only 12-monh average

<sup>&</sup>quot;Tested" statistics are supplied by AWTA, P/D certificate only.



#### National Wool Declaration: Test Data - Auction Data



## 3. Mulesing status by month (bales)

#### NM (Non Mulesed)







## CM (Ceased Mulesed)







## AA (Analgesic/Anaesthetic)

|               | Tested | Auction |
|---------------|--------|---------|
| February 2023 | 46,725 | 60,809  |

|                | Tested  | Auction |
|----------------|---------|---------|
| 2022/23 Y.T.D. | 406,438 | 381,655 |



#### M (Mulesed)

|               | Tested | Auction |
|---------------|--------|---------|
| February 2023 | 9,906  | 14,659  |

|                | Tested  | Auction |
|----------------|---------|---------|
| 2022/23 Y.T.D. | 100,593 | 92,367  |



## **ND (Not Declared)**

 Tested
 Auction

 February 2023
 35,286
 42,219

|                | Tested  | Auction |
|----------------|---------|---------|
| 2022/23 Y.T.D. | 293,058 | 252,668 |



Australian Wool Exchange Limited

t. (+61 2) 9428 6100