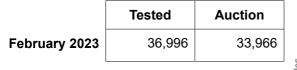

### 1. Current statistics by bales

|               | Tested  | Auction |
|---------------|---------|---------|
| February 2023 | 133,532 | 157,389 |

 Tested
 Auction

 2022/23 Y.T.D.
 1,049,283
 928,399