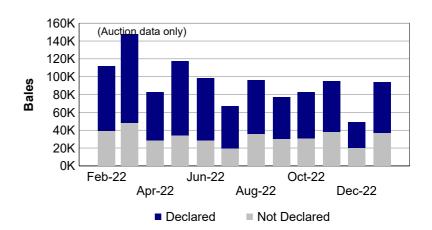

# National Wool Declaration Test Data - Auction Data



1 February, 2023

"Auction" statistics are supplied by AWEX and have been subject to the NWD-Integrity Program validation process (first-hand offered wool, P/D certificates only).

Note that there may be a timing delay between when wool is tested (AWTA) & when wool is offered at auction (AWEX).

#### 1. Current statistics by bales

|              | Tested  | Auction |  |
|--------------|---------|---------|--|
| January 2023 | 136,540 | 130,873 |  |

|                | Tested  | Auction |
|----------------|---------|---------|
| 2022/23 Y.T.D. | 915,863 | 771,235 |



# 2. Mulesing status by bales

|                   |    | Tested  |       | Auction |       |
|-------------------|----|---------|-------|---------|-------|
| 2022/23<br>Y.T.D. | NM | 179,030 | 19.5% | 140,192 | 18.2% |
|                   | СМ | 28,661  | 3.1%  | 22,040  | 2.9%  |
|                   | AA | 359,713 | 39.3% | 320,846 | 41.6% |
|                   | M  | 90,687  | 9.9%  | 77,708  | 10.1% |
|                   | ND | 257,772 | 28.1% | 210,449 | 27.3% |
| Total             |    | 915,863 | 100%  | 771,235 | 100%  |





Australian Wool Exchange Limited

<sup>&</sup>quot;Tested" statistics are supplied by AWTA, P/D certificate only.



#### National Wool Declaration: Test Data - Auction Data



## 3. Mulesing status by month (bales)

#### NM (Non Mulesed)



**Tested Auction