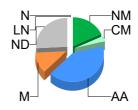

# 2. Mulesing status by bales

|                   |    | Tested  |       | Auction |       |
|-------------------|----|---------|-------|---------|-------|
| 2022/23<br>Y.T.D. | NM | 179,030 | 19.5% | 140,192 | 18.2% |
|                   | СМ | 28,661  | 3.1%  | 22,040  | 2.9%  |
|                   | AA | 359,713 | 39.3% | 320,846 | 41.6% |
|                   | M  | 90,687  | 9.9%  | 77,708  | 10.1% |
|                   | ND | 257,772 | 28.1% | 210,449 | 27.3% |
| Total             |    | 915,863 | 100%  | 771,235 | 100%  |