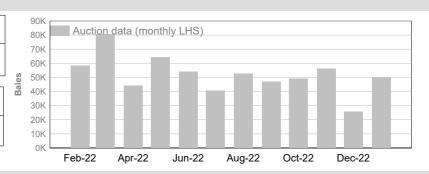

#### AA (Analgesic/Anaesthetic)

 Tested
 Auction

 January 2023
 48,081
 49,733

 Tested
 Auction

 2022/23 Y.T.D.
 359,713
 320,846