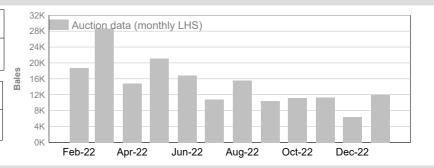

## 3. Mulesing status by month (bales)

#### NM (Non Mulesed)

**Tested Auction 2022/23 Y.T.D.** 179,030 140,192