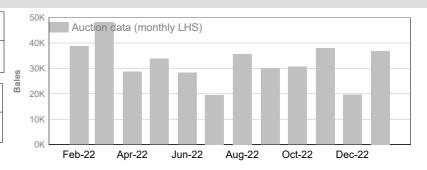

## 3. Mulesing status by month (bales)

#### AA (Analgesic/Anaesthetic)

 Tested
 Auction

 January 2023
 48,081
 49,733

 Tested
 Auction

 2022/23 Y.T.D.
 359,713
 320,846