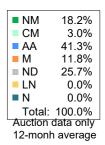

# 2. Mulesing status by bales

|                   |    | Tested  |       | Auction |       |
|-------------------|----|---------|-------|---------|-------|
| 2022/23<br>Y.T.D. | NM | 179,030 | 19.5% | 140,192 | 18.2% |
|                   | СМ | 28,661  | 3.1%  | 22,040  | 2.9%  |
|                   | AA | 359,713 | 39.3% | 320,846 | 41.6% |
|                   | M  | 90,687  | 9.9%  | 77,708  | 10.1% |
|                   | ND | 257,772 | 28.1% | 210,449 | 27.3% |
| Total             |    | 915,863 | 100%  | 771,235 | 100%  |