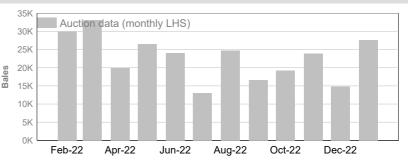

|    | Tested  |       | Auction |       |
|-------------------|----|---------|-------|---------|-------|
| 2022/23<br>Y.T.D. | NM | 179,030 | 19.5% | 140,192 | 18.2% |
|                   | СМ | 28,661  | 3.1%  | 22,040  | 2.9%  |
|                   | AA | 359,713 | 39.3% | 320,846 | 41.6% |
|                   | M  | 90,687  | 9.9%  | 77,708  | 10.1% |
|                   | ND | 257,772 | 28.1% | 210,449 | 27.3% |
| Total             |    | 915,863 | 100%  | 771,235 | 100%  |





Australian Wool Exchange Limited

<sup>&</sup>quot;Tested" statistics are supplied by AWTA, P/D certificate only.



#### National Wool Declaration: Test Data - Auction Data



## 3. Mulesing status by month (bales)

#### NM (Non Mulesed)



**Tested Auction 2022/23 Y.T.D.** 179,030 140,192



## CM (Ceased Mulesed)



 Tested
 Auction

 2022/23 Y.T.D.
 28,661
 22,040



#### AA (Analgesic/Anaesthetic)

 Tested
 Auction

 January 2023
 48,081
 49,733

 Tested
 Auction

 2022/23 Y.T.D.
 359,713
 320,846



#### M (Mulesed)

 January 2023
 Tested
 Auction

 12,647
 12,090

 Tested
 Auction

 2022/23 Y.T.D.
 90,687
 77,708



#### **ND (Not Declared)**

 Tested
 Auction

 January 2023
 39,469
 36,857

 Tested
 Auction

 2022/23 Y.T.D.
 257,772
 210,449



Australian Wool Exchange Limited