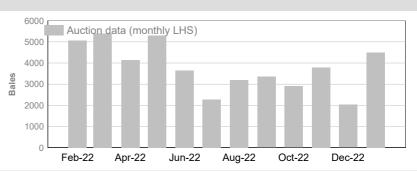

--|----|---------|-------|---------|-------|
| 2022/23<br>Y.T.D. | NM | 179,030 | 19.5% | 140,192 | 18.2% |
|                   | СМ | 28,661  | 3.1%  | 22,040  | 2.9%  |
|                   | AA | 359,713 | 39.3% | 320,846 | 41.6% |
|                   | M  | 90,687  | 9.9%  | 77,708  | 10.1% |
|                   | ND | 257,772 | 28.1% | 210,449 | 27.3% |
| Total             |    | 915,863 | 100%  | 771,235 | 100%  |





Australian Wool Exchange Limited

<sup>&</sup>quot;Tested" statistics are supplied by AWTA, P/D certificate only.



#### National Wool Declaration: Test Data - Auction Data



## 3. Mulesing status by month (bales)

#### NM (Non Mulesed)



**Tested Auction 2022/23 Y.T.D.** 179,030 140,192



## CM (Ceased Mulesed)



 Tested
 Auction

 2022/23 Y.T.D.
 28,661
 22,040



#### AA (Analgesic/Anaesthetic)

 Tested
 Auction

 January 2023
 48,081
 49,733

 Tested
 Auction

 2022/23 Y.T.D.
 359,713
 320,846



#### M (Mulesed)

 January 2023
 Tested
 Auction

 12,647
 12,090

 Tested
 Auction

 2022/23 Y.T.D.
 90,687
 77,708



#### **ND (Not Declared)**

 Tested
 Auction

 January 2023
 39,469
 36,857

 Tested
 Auction

 2022/23 Y.T.D.
 257,772
 210,449



Australian Wool Exchange Limited