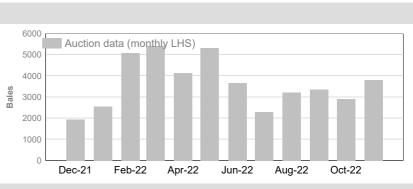

### AA (Analgesic/Anaesthetic)

|              | Tested | Auction |
|--------------|--------|---------|
| October 2022 | 61,645 | 49,089  |
| ſ            |        |         |
|              | Tested | Auction |