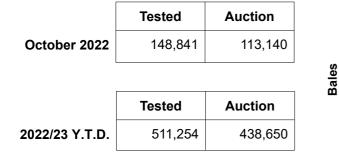

## 1. Current statistics by bales

### 2. Mulesing status by bales

|         |    | Teste   | d     | Auctio  | 'n    |
|---------|----|---------|-------|---------|-------|
| 2022/23 | NM | 90,642  | 17.7% | 73,742  | 16.8% |
| Y.T.D.  | СМ | 14,431  | 2.8%  | 11,725  | 2.7%  |
|         | AA | 210,858 | 41.2% | 189,304 | 43.2% |
|         | М  | 56,399  | 11.0% | 47,880  | 10.9% |
|         | ND | 138,924 | 27.2% | 115,999 | 26.4% |
| Tot     | al | 511,254 | 100%  | 438,650 | 100%  |