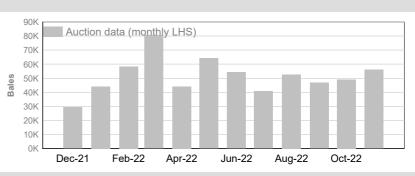

#### M (Mulesed)

|              | Tested | Auction |
|--------------|--------|---------|
| October 2022 | 14,937 | 11,207  |
| L            |        |         |
|              | Tested | Auction |