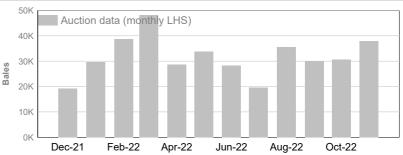

#### NM (Non Mulesed) 35K Tested Auction Auction data (monthly LHS) 30K October 2022 26,191 19,232 25K 20K Bales 15K Tested Auction 10K 2022/23 Y.T.D. 90,642 73,742 5K 0K Dec-21 Feb-22 Apr-22 Jun-22 Aug-22 Oct-22