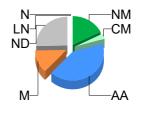

| NM       | 17.6%     |
|----------|-----------|
| CM 🛛     | 2.9%      |
| AA 🗖     | 41.5%     |
| <b>M</b> | 12.8%     |
| ■ ND     | 25.2%     |
| LN       | 0.0%      |
| ■ N      | 0.0%      |
| Total:   | 100.0%    |
| Auction  | data only |
| 12-monł  | n average |
|          |           |