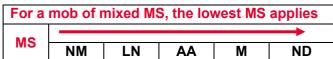

### HOW TO DECLARE MOBS OF MIXED MS

Wool from mobs that have different MS, regardless of the number of sheep in each category, should be declared using the lowest in the MS hierarchy.

The hierarchy for MS is: NM > LN > AA > M > ND, which is applied as follows:

**Example 1:** If a mob contains LN & AA sheep, using the hierarchy, moving <u>left to right</u> along the horizontal MS row, the <u>lowest MS applies</u>, i.e. AA.

**Example 2:** If a mob contains NM, AA & M sheep, using the hierarchy, moving <u>left to right</u> along the horizontal MS row, the <u>lowest MS applies</u>, i.e. M.