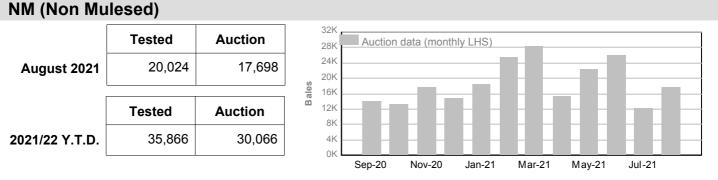

#### 2. Mulesing status by bales

|         |    | Tested       | Auction      | ND |
|---------|----|--------------|--------------|----|
| 2021/22 | NM | 35,866 17.2% | 30,066 16.9% |    |
| Y.T.D.  | СМ | 6,979 3.3%   | 5,470 3.1%   |    |
|         | AA | 79,253 37.9% | 69,239 38.8% |    |
|         | М  | 35,818 17.1% | 27,735 15.6% |    |
|         | ND | 51,059 24.4% | 45,730 25.7% |    |
| Tot     | al | 208,975 100% | 178,240 100% | M  |

### 3. Mulesing status by month (bales)

Sep-20

Auction data (monthly LHS)

Nov-20

8000

7000 6000 5000

3000 2000 1000