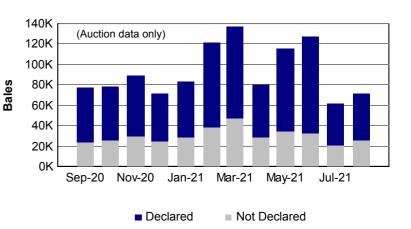

### 3. Mulesing status by month (bales)

Sep-20

Auction data (monthly LHS)

Nov-20

8000

7000 6000 5000

3000 2000 1000

Jan-21

May-21

Jul-21

Mar-21