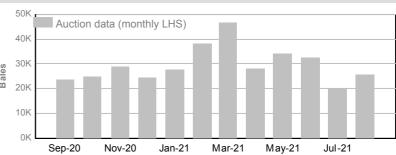

#### CM (Ceased Mulesed)

|             | Tested | Auction |
|-------------|--------|---------|
| August 2021 | 3,296  | 2,988   |
| L           |        |         |
| ſ           | Tested | Auction |

#### 2. Mulesing status by bales

|         |    | Tested       | Auction      | ND |
|---------|----|--------------|--------------|----|
| 2021/22 | NM | 35,866 17.2% | 30,066 16.9% |    |
| Y.T.D.  | СМ | 6,979 3.3%   | 5,470 3.1%   |    |
|         | AA | 79,253 37.9% | 69,239 38.8% |    |
|         | М  | 35,818 17.1% | 27,735 15.6% |    |
|         | ND | 51,059 24.4% | 45,730 25.7% |    |
| Tot     | al | 208,975 100% | 178,240 100% | M  |