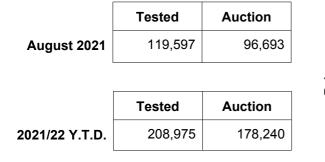

### 1. Current statistics by bales

#### 2. Mulesing status by bales

|         |    | Tested       | Auction      | ND |
|---------|----|--------------|--------------|----|
| 2021/22 | NM | 35,866 17.2% | 30,066 16.9% |    |
| Y.T.D.  | СМ | 6,979 3.3%   | 5,470 3.1%   |    |
|         | AA | 79,253 37.9% | 69,239 38.8% |    |
|         | М  | 35,818 17.1% | 27,735 15.6% |    |
|         | ND | 51,059 24.4% | 45,730 25.7% |    |
| Tot     | al | 208,975 100% | 178,240 100% | M  |