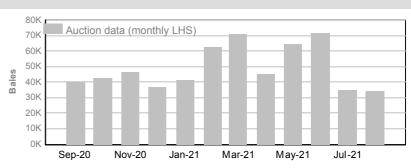

#### AA (Analgesic/Anaesthetic)

|             | Tested | Auction |
|-------------|--------|---------|
| August 2021 | 45,138 | 34,348  |
| [           | Tested | Auction |
| -           | 79,253 | 69,239  |

### 3. Mulesing status by month (bales)

Sep-20

Auction data (monthly LHS)

Nov-20

8000

7000 6000 5000

3000 2000 1000