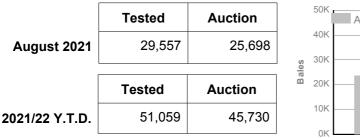

#### ND (Not Declared)

Australian Wool Exchange Limited

t. (+61 2) 9428 6100

PO Box 651 North Ryde BC 2113 www.awex.com.au |

Unit 12A, 2 Eden Park Drive Macquarie Park NSW 2113 abn. 35 061 495 565 f. (+61 2) 9428 6120

#### 2. Mulesing status by bales

|         |    | Tested       | Auction      | ND |
|---------|----|--------------|--------------|----|
| 2021/22 | NM | 35,866 17.2% | 30,066 16.9% |    |
| Y.T.D.  | СМ | 6,979 3.3%   | 5,470 3.1%   |    |
|         | AA | 79,253 37.9% | 69,239 38.8% |    |
|         | М  | 35,818 17.1% | 27,735 15.6% |    |
|         | ND | 51,059 24.4% | 45,730 25.7% |    |
| Tot     | al | 208,975 100% | 178,240 100% | M  |